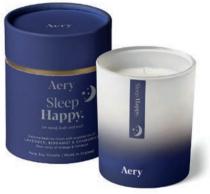

# Sleep Happy.

Enhance your bedtime rituals.

### Sleep Happy.

Fragrance Strength - Medium Top notes - Bergamot, Orange Blossom, Citrus Peel Middle notes - Chamomile, Lavender, Neroli, Jasmine Base notes -White Musk, Amber, Precious Wood