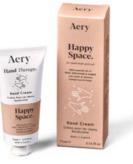

### Aromatherapy Hand Care.

Our gentle hand creams are formulated with Vitamin E, Aloe Vera & Olive Leaf extract. Rich and creamy hand washes designed to cleanse and hydrate the skin. 75ml Aluminium Tube | 500ml Glass Bottle & Pump | 3 Fragrances

AE0193 HAPPY SPACE HAND CREAM. Rose, Geranium & Amber

AE0194

AE0189 HAPPY SPACE HAND WASH. Rose, Geranium & Amber

Happ Space

AE0197 HAPPY SPACE HAND THERAPY SET. Rose, Geranium & Amber

AE0198 ETERNAL OPTIMIST HAND THERAPY SET. Neroli Blossom, Jasmine & Sandalwood