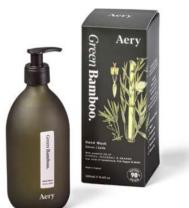

### **Botanical** Hand Care.

Our gentle hand creams are formulated with Vitamin E, Aloe Vera & Olive Leaf extract. Rich and creamy hand washes designed to cleanse and hydrate the skin. 75ml Aluminium Tube | 500ml Glass Bottle & Pump | 2 Fragrances

AE0216 GREEN BAMBOO HAND WASH. Cypress, Patchouli & Orange

AE0220 GREEN BAMBOO HAND THERAPY SET. Cypress, Patchouli & Orange