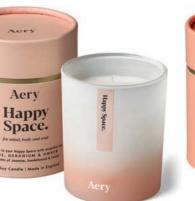

HAPPY SPACE. AE0026 Rose, Geranium & Amber

Aery

Heavily Meditate

POSITIVE ENERGY. AE0030 Pink Grapefruit, Vetiver & Mint

HEAVILY MEDITATED. AE0028 Frankincense, Patchouli & Thyme

**BEFORE SLEEP.** AE0027 Lavender, Eucalyptus & Cedar

### Happy Space.

Fragrance Strength - Strong Top notes - Bergamot Middle notes - Rose, Geranium, Jasmine Base notes - Patchouli, Sandalwood, Cedarwood, Amber

Economical & Sustainable