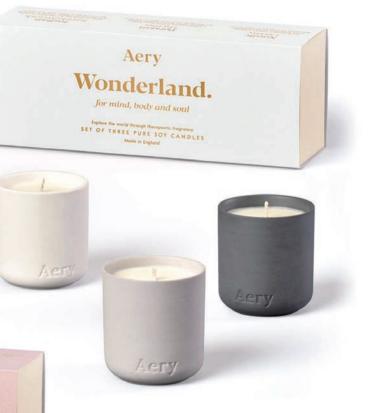

### WONDERLAND GIFT SET. AE0097

Nordic Cedar, Persian Thyme & Indian Sandalwood

### Aery Wanderlust. for mind, body and soul Deplore the world through therapevric fragmence SET OF THREE PURE SOY CANDLES

Parisian Rose, Aztec Tuberose & Moroccan Rose

Fill your home with beautifully light mists