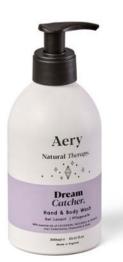

### Aromatherapy Bath & Body.

The same gentle formulas for daily use, our washes and creams have been re-imagined in a brand new sustainable way! Aluminium is infinitely recyclable & super light weight. Available in new gift sets too. Hand & Body Wash created to gently cleanse, and hydrate the skin. Hand & Body Lotion formulated to moisturise and protect. 300ml Aluminium Pump Bottles | 3 Fragrances

HAPPY SPACE HAND & BODY DUO SET. AE0362 2x 300ml Bottles Hand & Body Wash + Hand & Body Lotion with essential oils of Rose, Geranium & Amber

DREAM CATCHER HAND & BODY DUO SET. AE0363 2x 300ml Bottles Hand & Body Wash + Hand & Body Lotion with essential oils of Lavender, Patchouli & Orange

BOTTLE: Made from infinitely recyclable aluminium. PUMP: Made from recycled post consumer waste plastic.

HAPPY SPACE. Hand & Body Wash 300ml AE0282

Hand & Body Lotion 300ml AE0274

DREAM CATCHER. Hand & Body Wash 300ml AE0285