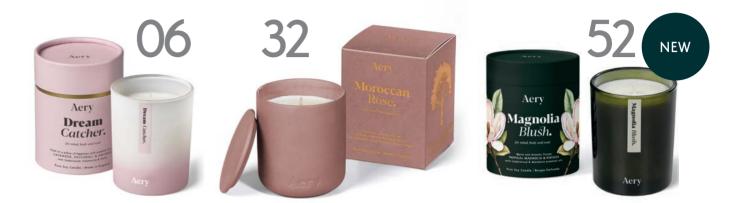

### Aromatherapy Candles.

Our best-selling collection packed with fragrance and personality. Expertly blended essential & fragrance oils with therapeutic and aromatherapy benefits. Fancy a mood-boost? Or rather something a little more calming and relaxing? There is something for everyone. 200g Soy Candles | 45 hour burn time | 9 Fragrances

POSITIVE ENERGY. AE0006

Aery

Energy

GOOD VIBES. AE0005 Ginger, Rhubarb, Vanilla & Clove

Aery

Before

Sleep.

HAPPY SPACE. AE0002

Rose, Geranium & Amber

BEFORE SLEEP. AE0003 DREAM CATCHER. AE0086 Lavender, Patchouli & Orange Lavender, Eucalyptus & Cedar

Aery

Aery Eternal Optimist

ETERNAL OPTIMIST. AE0085 Neroli Blossom, Jasmine & Sandalwood