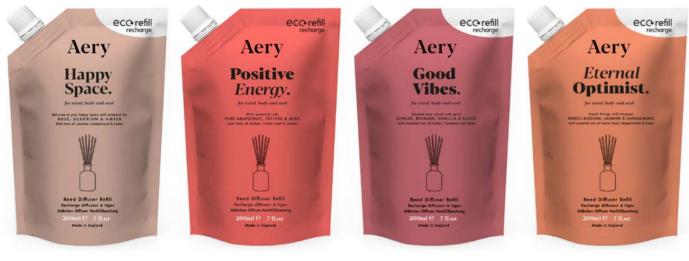

## Join our Refill Revolution.

PCC refil

Aery

Happy pace.

Refill Aery reed diffusers with our new eco pouches 100% RECYCLABLE | COST-EFFECTIVE | ECO FRIENDLY

econti

Acry

Good

Aery

EMAIL: sales@aeryliving.com

**TELEPHONE:** +44 (0) 117 422 1600 in and the second second

Our new refills have landed and we couldn't be more excited. You can now stock our best-selling diffusers, hand and body washes and bath salts alongside our gorgeous new eco refill pouches.

### Embrace sustainable living without compromising on life's little luxuries!

Give new life to your empty Aery diffuser bottles, hand wash bottles and bath salt jars. Both an economical and sustainable solution to our home fragrance and bath & body collections. The new pouches are made with 100% recyclable materials whilst being significantly lighter than glass. Not only do they take up less space when storing and shipping but they use far less energy when producing, meaning a greatly reduced carbon footprint.

### Aromatherapy Diffuser Refills.

Perfect for refilling your glass bottles at home and refreshing your indoor space. 200ml means you can top up as little or as much as you like. 200ml Eco Refill Pouch | 7 Fragrances

HAPPY SPACE. AE0318 Rose, Geranium & Amber POSITIVE ENERGY. AE0322 Pink Grapefruit, Vetiver & Mint

GOOD VIBES. AE0321 Ginger, Rhubarb, Vanilla & Clove ETERNAL OPTIMIST. AE0323 Neroli Blossom, Jasmine & Sandalwood

 HEAVILY MEDITATED. AE0320
 BEFORE SLEEP. AE0319

 Frankincense, Patchouli & Thyme
 Lavender, Eucalyptus & Cedar

DREAM CATCHER. AE0324 Lavender, Patchouli & Orange COST EFFECTIVE