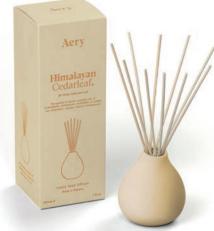

PARISIAN ROSE. AE0089 Rose, Bergamot, Violet & Oudh

MOROCCAN ROSE. AE0091 Rose, Tonka Bean & Musk

HIMALAYAN CEDARLEAF. AE0092 Cardamom, Cedarleaf, Patchouli & Lemon

NORDIC CEDAR. AE0047 Cedar, Cinnamon, Pepper & Bergamot

Rose, Bergamot, Violet & Oudh

AZTEC TUBEROSE. AE0094 Peach, Almond Milk & Tuberose

HIMALAYAN CEDARLEAF AE0096 Cardamom, Cedarleaf, Patchouli & Lemon

NORDIC CEDAR. AE0079 Cedar, Cinnamon, Pepper

INDIAN SANDALWOOD. AE0081 Pink Pepper, Raspberry, Tonka & Tobacco

HIMALAYAN CEDARLEAF. AE0230 Cardamom, Cedarleaf, Patchouli & Lemon

PARISIAN ROSE. AE0235 Rose, Bergamot, Violet & Oudh