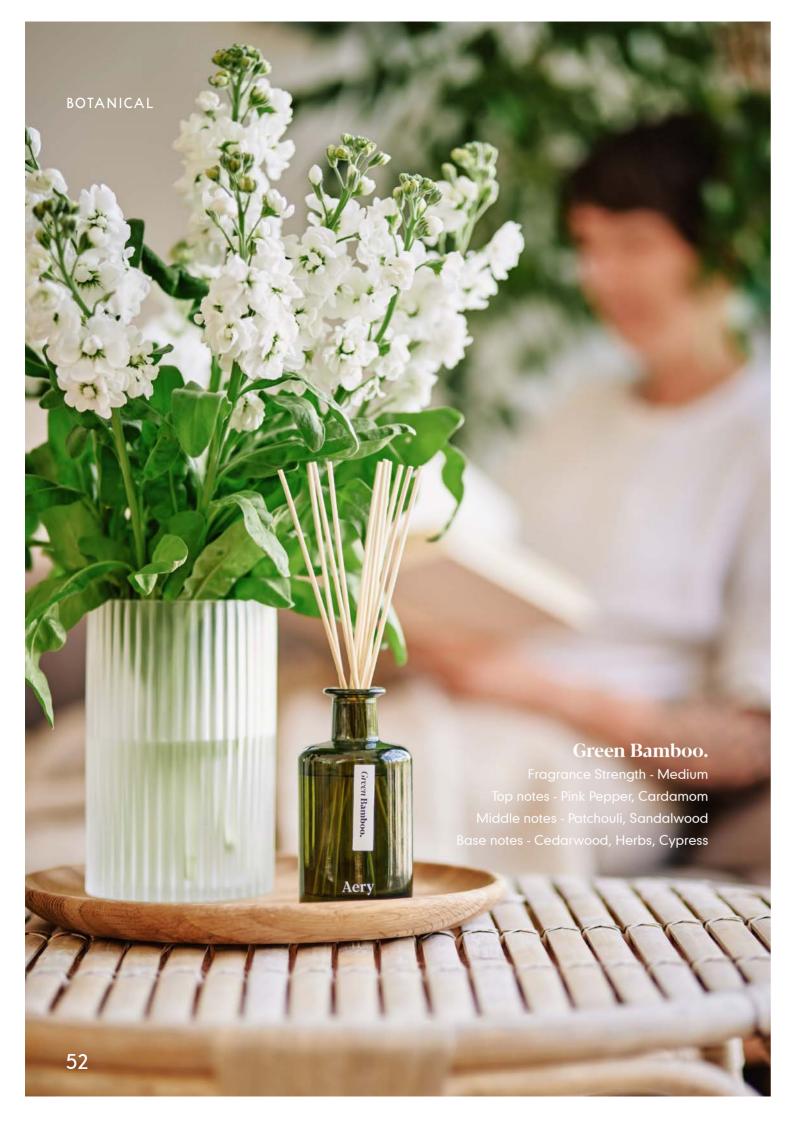

### Nordic Cedar.

Fragrance Strength - Medium Top notes - Bergamot, Pink Pepper Middle notes - Orange, Cinnamon, Nutmeg Base notes - Cedarwood, Patchouli

NEW

Refill your Aery reed diffuser with our new eco pouches 100% RECYCLABLE | COST-EFFECTIVE | ECO-FRIENDLY