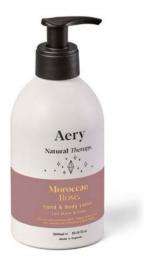

### COLLECTION 2024

Aery

MIND BODY & SOUL

Aerv

Moroccan Rose.

75ml e 2.54 fl oz

www.aeryliving.com

Aery

Good for you and better for the planet.

See Page 44

FRAGRANCE OILS FOR ELECTRIC DIFFUSERS

Moroccan Rose. Fragrance Strength - Strong

Top notes - Bergamot, Pepper Middle notes - Rose Base notes -Patchouli, Tonka Bean, Musk