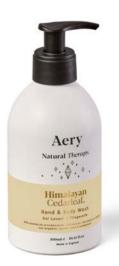

### Fernweh Hand Care.

Our gentle hand creams are formulated with Vitamin E, Aloe Vera & Olive Leaf extract. Rich and creamy hand washes designed to cleanse and hydrate the skin. 75ml Aluminium Tube | 500ml Glass Bottle & Pump | 3 Fragrances

### Natural Therapy

HIMALAYAN CEDARLEAF. Hand & Body Wash 300ml AE0290

Hand & Body Lotion 300ml AE0281

MOROCCAN ROSE. Hand & Body Wash 300ml AE0289

Hand & Body Lotion 300ml AE0280