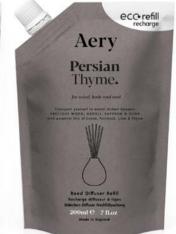

### Aromatherapy Diffuser Refills.

Perfect for refilling your glass bottles at home and refreshing your indoor space. 200ml means you can top up as little or as much as you like. 200ml Eco Refill Pouch | 7 Fragrances

### Inspired by travel and adventuring in far-off destinations.

AZTEC TUBEROSE. AE0090 Peach, Almond Milk & Tuberose

INDIAN SANDALWOOD. AE0049 Pink Pepper, Raspberry, Tonka & Tobacco

PERSIAN THYME. A0048 Precious Wood, Neroli, Saffron & Oudh

### Economical & Sustainable

AE0337 MOROCCAN ROSE. Rose, Tonka Bean & Musk

AE0338 HIMALAYAN CEDARLEAF. Cardamom, Cedarleaf, Patchouli & Lemon

AE0331 JAPANESE GARDEN. Apple & Pomegranate, Violet & Musk

AE0333 PERSIAN THYME. Precious Wood, Neroli, Saffron & Oudh