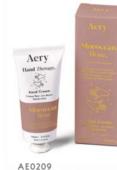

AE0213 MOROCCAN ROSE HAND THERAPY SET. Rose, Tonka Bean & Musk

AE0208 INDIAN SANDALWOOD HAND CREAM. Pink Pepper, Raspberry, Tonka & Tobacco

AE0204 INDIAN SANDALWOOD HAND WASH. Pink Pepper, Raspberry, Tonka & Tobacco

### Aromatherapy Hand Care.

Our gentle hand creams are formulated with Vitamin E, Aloe Vera & Olive Leaf extract. Rich and creamy hand washes designed to cleanse and hydrate the skin. 75ml Aluminium Tube | 500ml Glass Bottle & Pump | 3 Fragrances