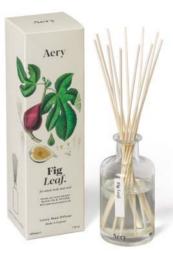

### Green & Clean

Inspired by nature

Packed with fragrance and essential oils that are sure to lift spirits. 200ml Plant-Based Diffuser | Lasts up to 4 months

TOMATO LEAF. AE0384 Heirloom Vines & Fresh Grass FIG LEAF. AE0022 Black Fig & Vetiver

FIG LEAF. AE0240

Black Fig & Vetiver with

CITRUS TONIC. AE0242 With essential oils of Lime, Bergamot & Mandarin

GREEN BAMBOO. AE0238 With essential oils of Cypress, Patchouli & Orange

HERBAL TEA. AE0239 Chamomile, Lavender & Eucalyptus with