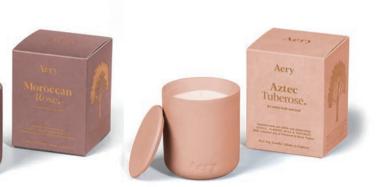

### Fernweh Candles.

Our Fernweh collection is for the design conscious, the Japandi lovers and minimalists. Filled with exotic and comforting fragrance that will evoke slow mornings in Parisian boutique hotels to long walks in Moroccan rose gardens. 280g Soy Candles | Ceramic Pot & Lid | 50 hour burn time | 8 fragrances

PARISIAN ROSE. AE0089 Rose, Bergamot, Violet & Oudh

MOROCCAN ROSE. AE0091 Rose, Tonka Bean & Musk

HIMALAYAN CEDARLEAF. AE0092 Cardamom, Cedarleaf, Patchouli & Lemon

NORDIC CEDAR. AE0047 Cedar, Cinnamon, Pepper & Bergamot

### Inspired by travel and adventuring in far-off destinations.

AZTEC TUBEROSE. AE0090 Peach, Almond Milk & Tuberose

INDIAN SANDALWOOD. AE0049 Pink Pepper, Raspberry, Tonka & Tobacco

PERSIAN THYME. A0048 Precious Wood, Neroli, Saffron & Oudh