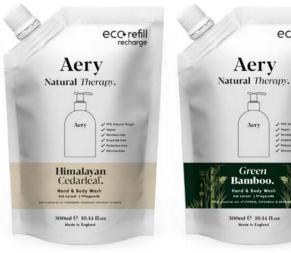

### Aery

Himalayan Cedarleaf.

for mind, body and soul

herapeutic & halistic essential Oils of MMOM, CEDARLEAF, PATCHOULI & LEMON Naspefruit, Jasmine, Tonka & Healingwood

Introducing 200ml diffuser refill pouches, designed to encourage less waste. Perfect for refilling your ceramic vases at home and refreshing your indoor space. 200ml Eco Refill Pouch | 8 Fragrances

AE0332 NORDIC CEDAR. Cedar, Cinnamon, Pepper & Bergamot

AE0334 INDIAN SANDALWOOD. Pink Pepper, Raspberry, Tonka & Tobacco

Himalayan Cedarleaf.

Middle notes - Jasmine, Patchouli Base notes - Amber, Tonka, Cedarleaf

### Economical & Sustainable

AE0337 MOROCCAN ROSE. Rose, Tonka Bean & Musk

AE0338 HIMALAYAN CEDARLEAF. Cardamom, Cedarleaf, Patchouli & Lemon

AE0331 JAPANESE GARDEN. Apple & Pomegranate, Violet & Musk

AE0333 PERSIAN THYME. Precious Wood, Neroli, Saffron & Oudh