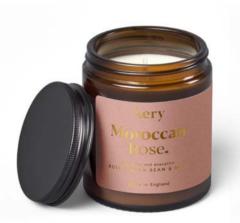

### Fernweh Candles.

Our Fernweh collection is for the design conscious, the Japandi lovers and minimalists. Filled with exotic and comforting fragrance that will evoke slow mornings in Parisian boutique hotels to long walks in Moroccan rose gardens. 280g Soy Candles | Ceramic Pot & Lid | 50 hour burn time | 8 fragrances

PARISIAN ROSE. AE0089 Rose, Bergamot, Violet & Oudh

MOROCCAN ROSE. AE0091 Rose, Tonka Bean & Musk

HIMALAYAN CEDARLEAF. AE0092 Cardamom, Cedarleaf, Patchouli & Lemon

NORDIC CEDAR. AE0047 Cedar, Cinnamon, Pepper & Bergamot