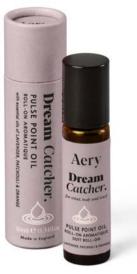

### Pulse Point Oil.

Simply roll onto your pulse points and behind your ears for your daily dose of calm. Pocket sized, perfect for on-the-go use. Find joy in the everyday. 99% natural origin. Free from: Parabens, SLS, Silicones, Colours, Phthalates, GMO, Sulphate. 10ml Glass Roller Balls | 5 Fragrances

DREAM CATCHER. AE0248 Lavender, Patchouli & Orange