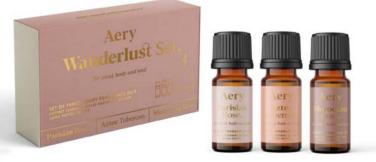

### Aery Wanderlust. for mind, body and soul Deplore the world through therapevric fragmence SET OF THREE PURE SOY CANDLES

Parisian Rose, Aztec Tuberose & Moroccan Rose

Fill your home with beautifully light mists

Peach, Almond Milk & Tuberose

INDIAN SANDALWOOD.

MOROCCAN ROSE. AE0267 Rose, Tonka Bean & Musk

NORDIC CEDAR. AE0262 Cedar, Cinnamon, Pepper & Bergamot

WANDERLUST SET AE0273 Set of three luxury fragrance oils. Includes 1x Parisian Rose 10ml, 1x Aztec Tuberose 10ml & 1x Moroccan Rose 10ml