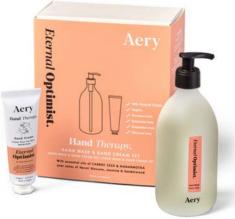

AE0214

ETERNAL OPTIMIST HAND CREAM. DREAM CATCHER HAND CREAM. Neroli Blossom, Jasmine & Sandalwood Lavender, Patchouli & Orange

AE0192 ETERNAL OPTIMIST HAND WASH. POSITIVE ENERGY HAND WASH. Neroli Blossom, Jasmine & Sandalwood Pink Grapefruit, Vetiver & Mint

### Eternal Optimist.

AROMATHERAPY

Fragrance Strength - Strong Top notes - Green Leaf, Neroli Blossom Middle notes - Jasmine, Magnolia, Lily Base notes - Amber, Sandalwood, Warm Musk

**Eternal Optimist.** 