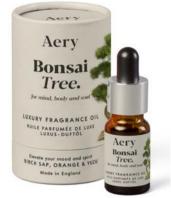

### Botanical Fragrance Oil.

Fragrance your space the flameless way and experience our powerful and long-lasting scents at the click of a button. Complete with a pipette dropper and decorative tube packaging for fun and eye-catching store displays. Plus mixed fragrance discovery sets. 10ml Glass Dropper Bottles | 6 Fragrances

BOTANICAL AE0270 Set of three luxury fragrance oils. Includes 1x Bonsai Tree 10ml, 1x Citrus Tonic 10ml & 1x Fig Leaf 10ml

BONSAI TREE. AE0258 Birch Sap, Orange & Yuzu

HERBAL TEA. AE0259 Chamomile, Lavender & Eucalyptus