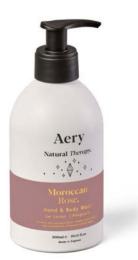

### Aromatherapy Bath & Body.

The same gentle formulas for daily use, our washes and creams have been re-imagined in a brand new sustainable way! Aluminium is infinitely recyclable & super light weight. Available in new gift sets too. Hand & Body Wash created to gently cleanse, and hydrate the skin. Hand & Body Lotion formulated to moisturise and protect. 300ml Aluminium Pump Bottles | 3 Fragrances

### Natural Therapy

HIMALAYAN CEDARLEAF. Hand & Body Wash 300ml AE0290

Hand & Body Lotion 300ml AE0281

MOROCCAN ROSE. Hand & Body Wash 300ml AE0289

Hand & Body Lotion 300ml AE0280