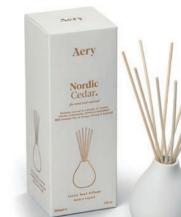

### Nordic Cedar.

Fragrance Strength - Medium Top notes - Bergamot, Pink Pepper Middle notes - Orange, Cinnamon, Nutmeg Base notes - Cedarwood, Patchouli

NEW

Refill your Aery reed diffuser with our new eco pouches 100% RECYCLABLE | COST-EFFECTIVE | ECO-FRIENDLY

AE0332 NORDIC CEDAR. Cedar, Cinnamon, Pepper & Bergamot

AE0334 INDIAN SANDALWOOD. Pink Pepper, Raspberry, Tonka & Tobacco

Himalayan Cedarleaf.

Middle notes - Jasmine, Patchouli Base notes - Amber, Tonka, Cedarleaf

### Nordic Cedar.

Fragrance Strength - Medium Top notes - Bergamot, Pink Pepper Middle notes - Orange, Cinnamon, Nutmeg Base notes - Cedarwood, Patchouli

AZTEC TUBEROSE. AE0234 Peach, Almond Milk & Tuberose