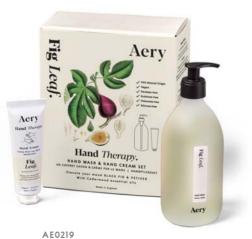

### **Botanical** Hand Care.

Our gentle hand creams are formulated with Vitamin E, Aloe Vera & Olive Leaf extract. Rich and creamy hand washes designed to cleanse and hydrate the skin. 75ml Aluminium Tube | 500ml Glass Bottle & Pump | 2 Fragrances

AE0217 FIG LEAF HAND CREAM. Black Fig & Vetiver with Cedarwood

AE0215 FIG LEAF HAND WASH. Black Fig & Vetiver with Cedarwood

FIG LEAF HAND THERAPY SET. Black Fig & Vetiver with Cedarwood

AE0218

GREEN BAMBOO HAND CREAM. Cypress, Patchouli & Orange