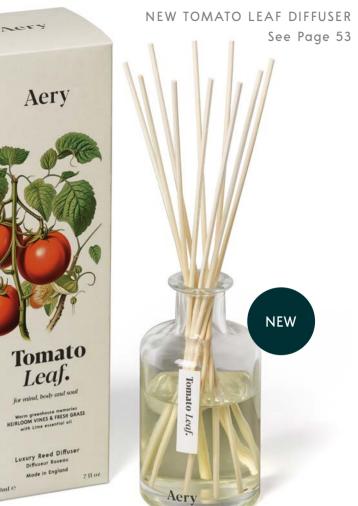

Plus we are super excited to introduce two new Botanical fragrances; **Tomato Leaf** (Heirloom Vines & Fresh Grass with Lime essential oils) **Magnolia Blush** (Tropical Magnolia & Hibiscus with Ceadarwood essential oil) **see page 52 to 56.** 

### Green & Clean

Inspired by nature

Packed with fragrance and essential oils that are sure to lift spirits. 200ml Plant-Based Diffuser | Lasts up to 4 months

TOMATO LEAF. AE0384 Heirloom Vines & Fresh Grass FIG LEAF. AE0022 Black Fig & Vetiver