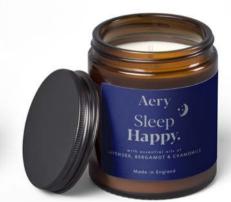

HEAVILY MEDITATED. AE0004 Frankincense, Patchouli & Thyme

SLEEP HAPPY. AE0164 Lavender, Bergamot & Chamomile

RETREAT. AE0163 Lemongrass, Cedar & Patchouli

Pink Grapefruit, Vetiver & Mint

Long lasting natural reeds, plant-based & alcohol-free

### Sleep Happy.

Fragrance Strength - Medium Top notes - Bergamot, Orange Blossom, Citrus Peel Middle notes - Chamomile, Lavender, Neroli, Jasmine Base notes -White Musk, Amber, Precious Wood