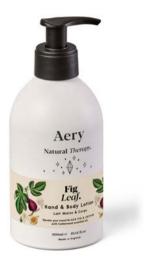

AE0217 FIG LEAF HAND CREAM. Black Fig & Vetiver with Cedarwood

AE0215 FIG LEAF HAND WASH. Black Fig & Vetiver with Cedarwood

FIG LEAF HAND THERAPY SET. Black Fig & Vetiver with Cedarwood

AE0218

GREEN BAMBOO HAND CREAM. Cypress, Patchouli & Orange

FIG LEAF HAND & BODY DUO SET. AE0364 2x 300ml Bottles Hand & Body Wash + Hand & Body Lotion Black Fig & Vetiver with Cedarwood essential oils

GREEN BAMBOO HAND & BODY DUO SET. AE0365 2x 300ml Bottles Hand & Body Wash + Hand & Body Lotion with essential oils of Cypress, Patchouli & Orange

FIG LEAF. Hand & Body Wash 300ml AE0286

Hand & Body Lotion 300ml AE0277

GREEN BAMBOO. Hand & Body Wash 300ml AE0287

Hand & Body Lotion 300ml AE0278

Join The Refill Revolution