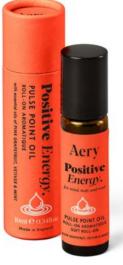

PULSE POINT OIL

# Mood Rollers.

6,

### Wellbeing, wherever you are.

NO Parabens, SLS

### **Roll-On Aromatique**

### Pulse Point Oil.

Simply roll onto your pulse points and behind your ears for your daily dose of calm. Pocket sized, perfect for on-the-go use. Find joy in the everyday. 99% natural origin. Free from: Parabens, SLS, Silicones, Colours, Phthalates, GMO, Sulphate. 10ml Glass Roller Balls | 5 Fragrances

### **Positive Energy.**

Fragrance Strength - Strong Top notes - Lemon, Vetiver Middle notes - Grapefruit, Peppermint Base notes - Amber, Violet Leaf

DREAM CATCHER PILLOW MIST. Lavender, Patchouli & Orange