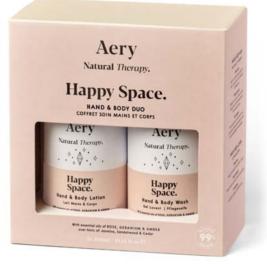

### Aromatherapy Bath & Body.

The same gentle formulas for daily use, our washes and creams have been re-imagined in a brand new sustainable way! Aluminium is infinitely recyclable & super light weight. Available in new gift sets too. Hand & Body Wash created to gently cleanse, and hydrate the skin. Hand & Body Lotion formulated to moisturise and protect. 300ml Aluminium Pump Bottles | 3 Fragrances

HAPPY SPACE HAND & BODY DUO SET. AE0362 2x 300ml Bottles Hand & Body Wash + Hand & Body Lotion with essential oils of Rose, Geranium & Amber

DREAM CATCHER HAND & BODY DUO SET. AE0363 2x 300ml Bottles Hand & Body Wash + Hand & Body Lotion with essential oils of Lavender, Patchouli & Orange

BOTTLE: Made from infinitely recyclable aluminium. PUMP: Made from recycled post consumer waste plastic.

HAPPY SPACE. Hand & Body Wash 300ml AE0282

Hand & Body Lotion 300ml AE0274

DREAM CATCHER. Hand & Body Wash 300ml AE0285