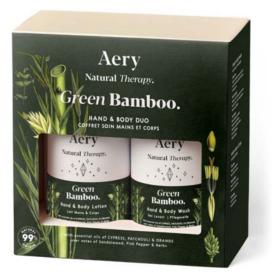

### Natural Therapy

The same gentle formulas for daily use, our washes and creams have been re-imagined in a brand new sustainable way! Aluminium is infinitely recyclable & super light weight. Available in new gift sets too. Hand & Body Wash created to gently cleanse, and hydrate the skin. Hand & Body Lotion formulated to moisturise and protect. 300ml Aluminium Pump Bottles | 2 Fragrances

FIG LEAF HAND & BODY DUO SET. AE0364 2x 300ml Bottles Hand & Body Wash + Hand & Body Lotion Black Fig & Vetiver with Cedarwood essential oils

GREEN BAMBOO HAND & BODY DUO SET. AE0365 2x 300ml Bottles Hand & Body Wash + Hand & Body Lotion with essential oils of Cypress, Patchouli & Orange

FIG LEAF. Hand & Body Wash 300ml AE0286

Hand & Body Lotion 300ml AE0277

GREEN BAMBOO. Hand & Body Wash 300ml AE0287

Hand & Body Lotion 300ml AE0278

Join The Refill Revolution