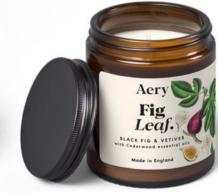

Acry

Aery

Bonsai Tree.

Tropical Magnolia & Hibiscus

-----

TOMATO LEAF. AE0382 Heirloom Vines & Fresh Grass

FIG LEAF. AE0013 Black Fig & Vetiver with Cedarwood

BLACK OAK. AE0067 Cedarwood, Cardamom & Nutmeg

### Green & Clean

Inspired by nature

Packed with fragrance and essential oils that are sure to lift spirits. 200ml Plant-Based Diffuser | Lasts up to 4 months

TOMATO LEAF. AE0384 Heirloom Vines & Fresh Grass FIG LEAF. AE0022 Black Fig & Vetiver

FIG LEAF. AE0240

Black Fig & Vetiver with

CITRUS TONIC. AE0242 With essential oils of Lime, Bergamot & Mandarin

GREEN BAMBOO. AE0238 With essential oils of Cypress, Patchouli & Orange

HERBAL TEA. AE0239 Chamomile, Lavender & Eucalyptus with