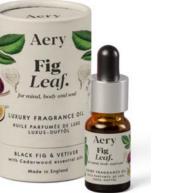

Aery

UILE PARFUMÉE DE

Aery

ind body and

PARFUMEE DE

FIG LEAF. AE0256 Black Fig & Vetiver

CITRUS TONIC. AE0257 Lime, Bergamot & Mandarin

GREEN BAMBOO. AE0261 Cypress, Patchouli & Orange