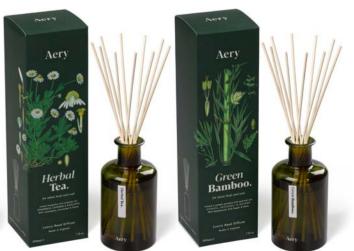

50

CITRUS TONIC. AE0014 Lime, Bergamot & Mandarin

GREEN BAMBOO. AE0068 Cypress, Patchouli & Orange

Magnolia Blush.

HERBAL TEA. AE0066 Chamomile, Lavender & Eucalyptus

### BLACK OAK. AE0070 Cedarwood, Cardamom & Nutmeg

CITRUS TONIC. AE0023 Lime, Bergamot & Mandarin

BONSAI TREE. AE0024 Blrch Sap, Orange & Yuzu

HERBAL TEA. AE0069 Chamomile, Lavender & Eucalyptus

GREEN BAMBOO. AE0071 Cypress, Patchouli & Orange

BONSAI TREE. AE0327 Birch Sap, Orange & Yuzu

ecorefill Aerv

HERBAL TEA. AE0328 Chamomile, Lavender & Eucalyptus

JAR CANDLES