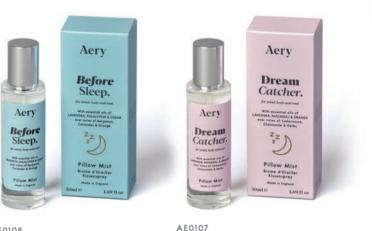

### Pillow & Room Mists.

Since launching our pillow mists they've swiftly become a bestseller and a bedside essential. Spritz these mood-boosting heroes on your cushions, bed linens and curtains. Perfect for freshening up after cooking or a soggy dog walk! Which fragrance will you choose? Pillow Mist 50ml | Room Mist 100ml

A F 0187 SLEEP HAPPY PILLOW MIST. Lavender, Bergamot & Chamomile

A F0108 BEFORE SLEEP PILLOW MIST. Lavender, Eucalyptus & Cedar

AE0105 HEAVILY MEDITATED. Frankincense, Patchouli & Thyme

AE0161 ETERNAL OPTIMIST. Neroli Blossom, Jasmine & Sandalwood

### **Positive Energy.**

Fragrance Strength - Strong Top notes - Lemon, Vetiver Middle notes - Grapefruit, Peppermint Base notes - Amber, Violet Leaf

DREAM CATCHER PILLOW MIST. Lavender, Patchouli & Orange

AE0103 HAPPY SPACE. Rose, Geranium & Amber AE0104 POSITIVE ENERGY. Pink Grapefruit, Vetiver & Mint