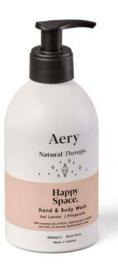

### Aromatherapy Bath & Body.

The same gentle formulas for daily use, our washes and creams have been re-imagined in a brand new sustainable way! Aluminium is infinitely recyclable & super light weight. Available in new gift sets too. Hand & Body Wash created to gently cleanse, and hydrate the skin. Hand & Body Lotion formulated to moisturise and protect. 300ml Aluminium Pump Bottles | 3 Fragrances

HAPPY SPACE HAND & BODY DUO SET. AE0362 2x 300ml Bottles Hand & Body Wash + Hand & Body Lotion with essential oils of Rose, Geranium & Amber

DREAM CATCHER HAND & BODY DUO SET. AE0363 2x 300ml Bottles Hand & Body Wash + Hand & Body Lotion with essential oils of Lavender, Patchouli & Orange

BOTTLE: Made from infinitely recyclable aluminium. PUMP: Made from recycled post consumer waste plastic.

HAPPY SPACE. Hand & Body Wash 300ml AE0282

Hand & Body Lotion 300ml AE0274

DREAM CATCHER. Hand & Body Wash 300ml AE0285