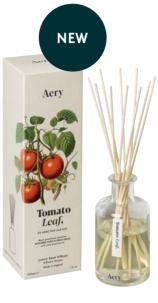

### Green & Clean

Inspired by nature

Packed with fragrance and essential oils that are sure to lift spirits. 200ml Plant-Based Diffuser | Lasts up to 4 months

TOMATO LEAF. AE0384 Heirloom Vines & Fresh Grass FIG LEAF. AE0022 Black Fig & Vetiver

### Botanical Jar Candles.

Our best-selling Botanical candles now available in amber apothecary screw top jars 140g Soy Candles | 30 hour burn time | 8 Fragrances

TOMATO LEAF. AE0380 Heirloom Vines & Fresh Grass with essential oils of Cedarwood & Lime