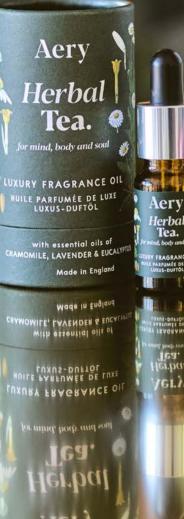

### Herbal Tea.

Fragrance Strength - Strong Top notes - Eucalyptus, Coriander Middle notes - Sage, Lavender, Chamomile Base notes - Thyme, Lemongrass

NEW

### Aromatherapy Fragrance Oil.

Fragrance your space the flameless way and experience our powerful and long-lasting scents at the click of a button. Complete with a pipette dropper and decorative tube packaging for fun and eye-catching store displays. Plus mixed fragrance discovery sets. 10ml Glass Dropper Bottles | 6 Fragrances