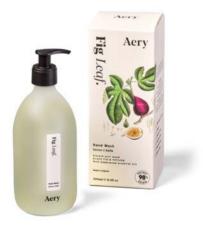

### Green & Clean

Inspired by nature

Packed with fragrance and essential oils that are sure to lift spirits. 200ml Plant-Based Diffuser | Lasts up to 4 months

TOMATO LEAF. AE0384 Heirloom Vines & Fresh Grass FIG LEAF. AE0022 Black Fig & Vetiver

AE0217 FIG LEAF HAND CREAM. Black Fig & Vetiver with Cedarwood

AE0215 FIG LEAF HAND WASH. Black Fig & Vetiver with Cedarwood

FIG LEAF HAND THERAPY SET. Black Fig & Vetiver with Cedarwood

AE0218

GREEN BAMBOO HAND CREAM. Cypress, Patchouli & Orange