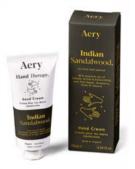

### HAND WASH:

**Contains Pomegranate extract** Reusable and recyclable glass vessel

HAND CREAM: Contains nourishing Vitamin E Recyclable aluminium tube

Indian Sandalwood. Fragrance Strength - Strong

Top notes - Raspberry and Pink Pepper Middle notes - Sandalwood and Spices Base notes- Tobacco, Cedar and Eucalyptus Aery

### Indian Sandalwood.

arabens, SLS. s, Colo

The same gentle formulas for daily use, our washes and creams have been re-imagined in a brand new sustainable way! Aluminium is infinitely recyclable & super light weight. Available in new gift sets too. Hand & Body Wash created to gently cleanse, and hydrate the skin. Hand & Body Lotion formulated to moisturise and protect. 300ml Aluminium Pump Bottles | 3 Fragrances