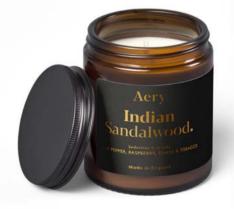

### Inspired by travel and adventuring in far-off destinations.

AZTEC TUBEROSE. AE0090 Peach, Almond Milk & Tuberose

INDIAN SANDALWOOD. AE0049 Pink Pepper, Raspberry, Tonka & Tobacco

PERSIAN THYME. A0048 Precious Wood, Neroli, Saffron & Oudh

### INDIAN SANDALWOOD. AE0236 Pink Pepper, Raspberry, Tonka & Tobacco

Aery Nordic Cedar. MON, PEPPER & BERGAMOT

ade in England

**Managed** 

Acry

Persian hyme-