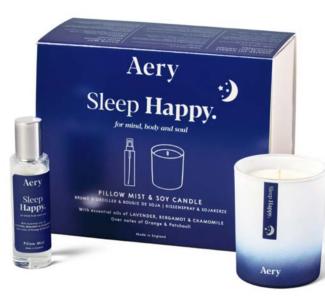

### SLEEP GIFT SETS

SLEEP HAPPY 2 PIECE GIFT SET AE0186 Lavender, Bergamot & Chamomile Pillow Mist 50ml Scented Candle 200g

AROMATHERAPY MISTS

### Sleep Happy.

Fragrance Strength - Medium Top notes - Bergamot, Orange Blossom, Citrus Peel Middle notes - Chamomile, Lavender, Neroli, Jasmine Base notes -White Musk, Amber, Precious Wood

### Filled with holistic healing fragrance

POSITIVE ENERGY. AE0222 Pink Grapefruit, Vetiver & Mint

**SLEEP HAPPY.** AE0225 Lavender, Bergamot & Chamomile

Ginger, Rhubarb, Vanilla & Clove

**BEFORE SLEEP.** AE0228 Lavender, Eucalyptus & Cedar