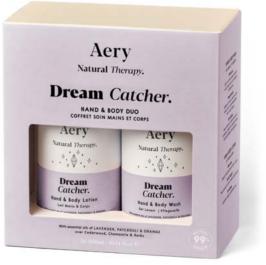

### Hand & Body Wash Refills.

After much anticipation, we're excited to launch our new refill scheme! Designed to refill pump bottles with your Aery favourites. A lighter and more sustainable solution. 300ml Eco Refill Pouch | 8 Fragrances

AE0315

Aery

AE0312 DREAM CATCHER. with essential oils of Lavender, Patchouli & Orange

AE0316 MOROCCAN ROSE. with essential oils of Patchouli & Black Pepper

ECO REFILLS

...... Natural Therapy. Aery Aery

NEW

Happy Space.

NO

Parabens, SLS.

& Body

Aery

Natural Therapy. · .\*:

Happy Space. Hand & Body Wash Gel Lavant | Pflegeseife Ital alls of ROSE, GERANIUM & AMBE

> 300ml e 10.14 fl.oz Made in England

Refill your Aery aluminium bottle with this eco pouch 100% RECYCLABLE | COST-EFFECTIVE | ECO-FRIENDLY