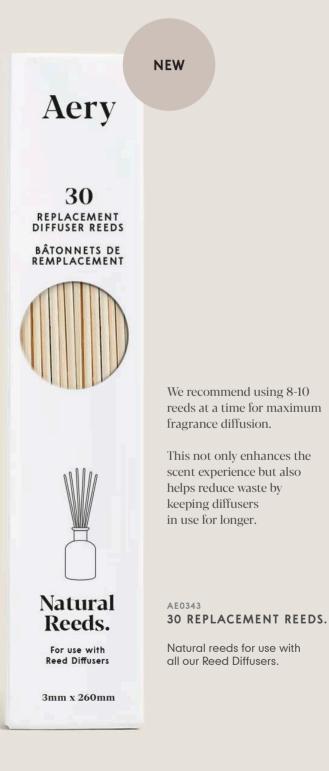

### Replacement Diffuser Reeds.

Over time natural rattan reeds in diffusers can become clogged with oil, which reduces their effectiveness at diffusing fragrance into the room. Simply refresh with new ones. Our reeds are 100% biodegradable. 30 Replacement Reeds

Aery

30 REPLACEMENT DIFFUSER REEDS BÂTONNETS DE REMPLACEMENT

Natural Reeds.

For use with **Reed Diffusers** 

3mm x 260mm