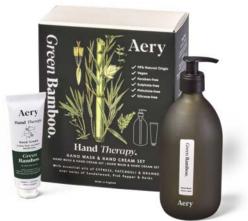

### Aromatherapy Hand Care.

Our gentle hand creams are formulated with Vitamin E, Aloe Vera & Olive Leaf extract. Rich and creamy hand washes designed to cleanse and hydrate the skin. 75ml Aluminium Tube | 500ml Glass Bottle & Pump | 3 Fragrances

AE0193 HAPPY SPACE HAND CREAM. Rose, Geranium & Amber

AE0194

AE0189 HAPPY SPACE HAND WASH. Rose, Geranium & Amber

Happ Space

AE0197 HAPPY SPACE HAND THERAPY SET. Rose, Geranium & Amber

AE0198 ETERNAL OPTIMIST HAND THERAPY SET. Neroli Blossom, Jasmine & Sandalwood

AE0214

ETERNAL OPTIMIST HAND CREAM. DREAM CATCHER HAND CREAM. Neroli Blossom, Jasmine & Sandalwood Lavender, Patchouli & Orange

AE0192 ETERNAL OPTIMIST HAND WASH. POSITIVE ENERGY HAND WASH. Neroli Blossom, Jasmine & Sandalwood Pink Grapefruit, Vetiver & Mint