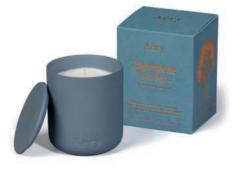

### Botanical Jar Candles.

Our best-selling Botanical candles now available in amber apothecary screw top jars 140g Soy Candles | 30 hour burn time | 8 Fragrances

TOMATO LEAF. AE0380 Heirloom Vines & Fresh Grass with essential oils of Cedarwood & Lime

FIG LEAF. AE0240

Black Fig & Vetiver with

CITRUS TONIC. AE0242 With essential oils of Lime, Bergamot & Mandarin

GREEN BAMBOO. AE0238 With essential oils of Cypress, Patchouli & Orange

HERBAL TEA. AE0239 Chamomile, Lavender & Eucalyptus with