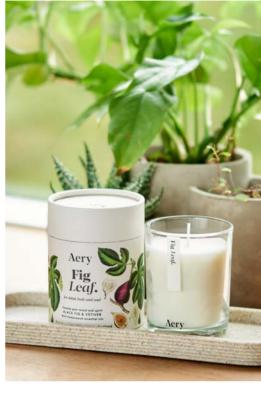

Acry

Aery

Bonsai Tree.

Tropical Magnolia & Hibiscus

-----

TOMATO LEAF. AE0382 Heirloom Vines & Fresh Grass

FIG LEAF. AE0013 Black Fig & Vetiver with Cedarwood

BLACK OAK. AE0067 Cedarwood, Cardamom & Nutmeg

### Green & Clean

Inspired by nature

Packed with fragrance and essential oils that are sure to lift spirits. 200ml Plant-Based Diffuser | Lasts up to 4 months

TOMATO LEAF. AE0384 Heirloom Vines & Fresh Grass FIG LEAF. AE0022 Black Fig & Vetiver