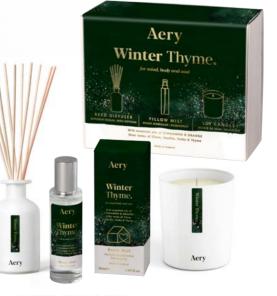

### Seasonal Candles.

Packed with fragrance and essential oils that capture the joy and spirit of the holiday season. 200g/280g Soy Candles | 45/50 hour burn time Votive Set: 3x 80g Soy Candles | 15 hour burn each

NORTHERN LIGHTS. AE0175 Balsam, Pine, Woodland Musk & Moss with Fruity Berries and Orange essential oils

WINTER THYME CANDLE. AE0339 With essential oils of Cinnamon, Orange & Clove over notes of

WINTER THYME TRIO. AE0342 Each set comprises:1x 100ml Reed Diffuser 1x 50ml Room Mist 1x 200g Candle

### Winter Thyme.

Fragrance Strength - Strong Top notes - Orange, Cinnamon Middle notes - Clove, Rose Base notes - Vanilla, Tonka

Aerv

Nutmeg, Woodland Berries & Spices

WINTER THYME ROOM MIST. AE0341

WINTER THYME CANDLE SET. AE0340

Each set comprises: 3x 80g votive candles Northern Lights, Winter Thyme & Nordic Fireside **SNAP HAPPY** 