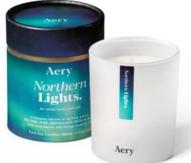

NORTHERN LIGHTS. AE0175 Balsam, Pine, Woodland Musk & Moss with Fruity Berries and Orange essential oils

WINTER THYME CANDLE. AE0339 With essential oils of Cinnamon, Orange & Clove over notes of

WINTER THYME TRIO. AE0342 Each set comprises:1x 100ml Reed Diffuser 1x 50ml Room Mist 1x 200g Candle