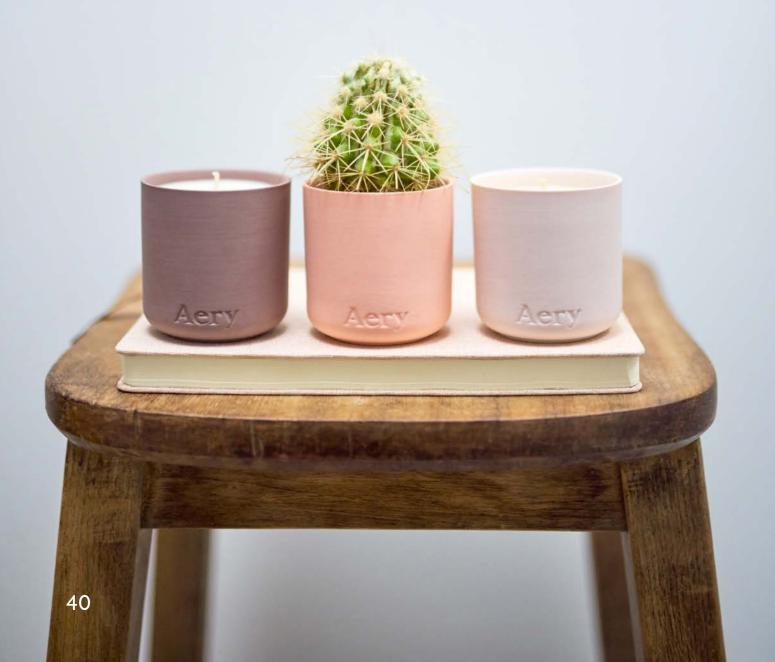

Positive Energy.

Hanne

Available in signature match-box style packaging comprised of 3 mini votive candles. A set for everyone. 3x 80g Soy Candles | Each with a 15 hour burn

HEAVILY MEDITATED. AE0084 Includes: Heavily Meditated, And Relax & Before Sleep There's no place like bed

### Botanical Gift Sets.

Available in signature match-box style packaging comprised of 3 mini votive candles. 3x 80g Soy Candles | Each with a 15 hour burn

BOTANICAL GIFT SET. AE0032 Includes: Citrus Tonic, Bonsai Tree & Fig Leaf.