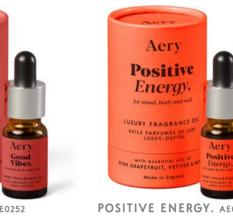

GOOD VIBES. AE0252

BEFORE SLEEP. AE0251 Lavender, Eucalyptus & Cedar

Rose, Geranium & Amber

~~~~ Aery

Before

Sleep.

LUXURY FRAGRANCE

NDER, EUCALYPIUS

Made in England

DREAM CATCHER. AE0254 Lavender, Patchouli & Orange

HAPPINESS KIT AE0268 Set of three luxury fragrance oils. Includes 1x Good Vibes 10ml, 1x Positive Energy 10ml & 1x Happy Space 10ml

22

Ginger, Rhubarb, Vanilla & Clove