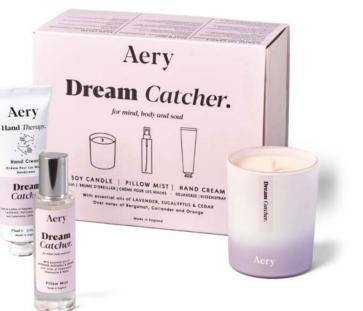

### DESIGNED FOR GIVING

Our sleepy gift boxes are filled with dream-time essentials. Choose from three sets with different product combinations and price points to suit any budget. PERFECT GIFTS

> DREAM CATCHER 3 PIECE GIFT SET AE0179 Lavender, Patchouli & Orange Hand Cream 75ml Pillow Mist 50ml Scented Candle 200g