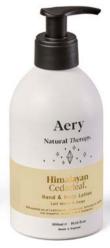

### Fernweh Hand Care.

Our gentle hand creams are formulated with Vitamin E, Aloe Vera & Olive Leaf extract. Rich and creamy hand washes designed to cleanse and hydrate the skin. 75ml Aluminium Tube | 500ml Glass Bottle & Pump | 3 Fragrances

### Natural Therapy

HIMALAYAN CEDARLEAF. Hand & Body Wash 300ml AE0290

Hand & Body Lotion 300ml AE0281

MOROCCAN ROSE. Hand & Body Wash 300ml AE0289

Hand & Body Lotion 300ml AE0280