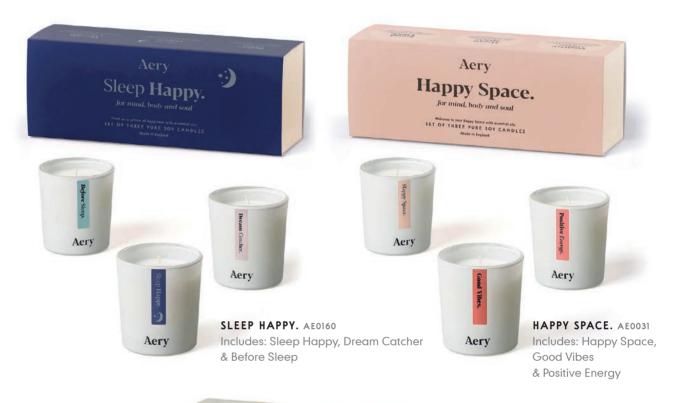

Positive Energy.

Hanne

Available in signature match-box style packaging comprised of 3 mini votive candles. A set for everyone. 3x 80g Soy Candles | Each with a 15 hour burn

HEAVILY MEDITATED. AE0084 Includes: Heavily Meditated, And Relax & Before Sleep There's no place like bed

### SLEEP GIFT SETS

SLEEP HAPPY 2 PIECE GIFT SET AE0186 Lavender, Bergamot & Chamomile Pillow Mist 50ml Scented Candle 200g

AROMATHERAPY MISTS