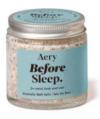

### **Before** Sleep.

Fragrance Strength - Subtle Top notes - Bergamot, Coriander Middle notes - Lavender, Jasmine Base notes - Cedarwood, Amber

NEW