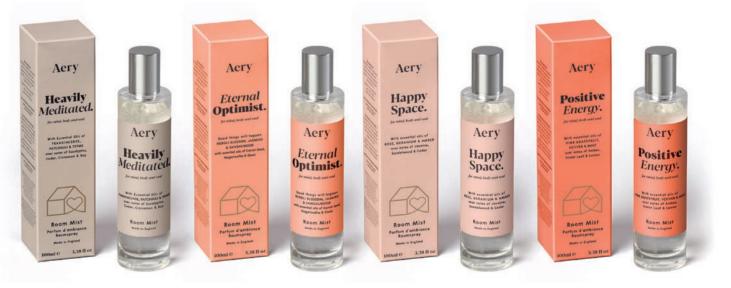

# Unwind the Mind.

Beautifully balanced fragrance for your everyday routine

Aery

Heavily Meditated.

for mind, body and soul

Focus and relax the mind with essential alls FRANKINCENSE, PATCHOULI & THYME

HeavilyMeditated.

Fragrance Strength - Strong Top notes - Bay, Thyme Middle notes - Patchouli, Frankincense Base notes - Cinnamon, Eucalyptus, Cedarwood A fragrance for every mood

### Aromatherapy Candles.

Our best-selling collection packed with fragrance and personality. Expertly blended essential & fragrance oils with therapeutic and aromatherapy benefits. Fancy a mood-boost? Or rather something a little more calming and relaxing? There is something for everyone. 200g Soy Candles | 45 hour burn time | 9 Fragrances

POSITIVE ENERGY. AE0006

Aery

Energy

GOOD VIBES. AE0005 Ginger, Rhubarb, Vanilla & Clove

Aery

Before

Sleep.

HAPPY SPACE. AE0002

Rose, Geranium & Amber

BEFORE SLEEP. AE0003 DREAM CATCHER. AE0086 Lavender, Patchouli & Orange Lavender, Eucalyptus & Cedar

Aery

Aery Eternal Optimist

ETERNAL OPTIMIST. AE0085 Neroli Blossom, Jasmine & Sandalwood

HEAVILY MEDITATED. AE0004 Frankincense, Patchouli & Thyme

SLEEP HAPPY. AE0164 Lavender, Bergamot & Chamomile

RETREAT. AE0163 Lemongrass, Cedar & Patchouli

Pink Grapefruit, Vetiver & Mint

Long lasting natural reeds, plant-based & alcohol-free