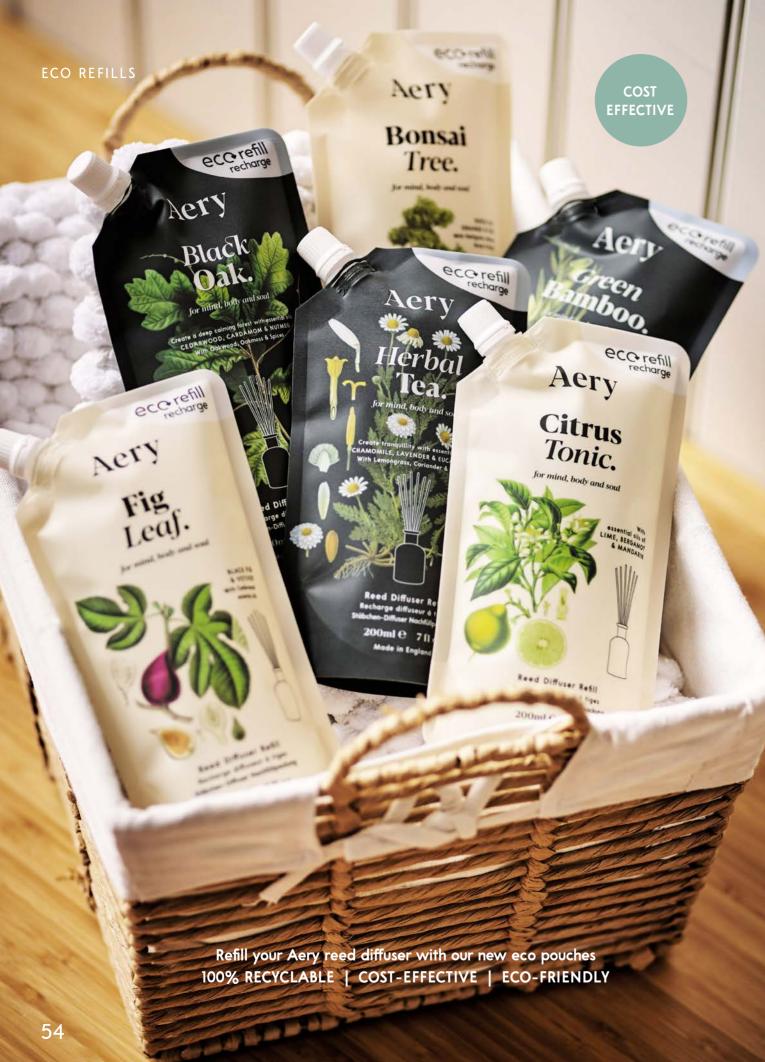

### Botanical Diffuser Refills.

Introducing 200ml diffuser refill pouches, designed to encourage less waste. Perfect for refilling your glass bottles at home and refreshing your indoor space. 200ml Eco Refill Pouch | 6 Fragrances

Aery Citrus Tonic.

FIG LEAF. AE0325 Black Fig & Vetiver with Cedarwood

CITRUS TONIC. AE0326 Lime, Bergamot & Mandarin

BLACK OAK. AE0329 Cedarwood, Cardamom & Nutmeg

GREEN BAMBOO. AE0330 Cypress, Patchouli & Orange

BONSAI TREE. AE0327 Birch Sap, Orange & Yuzu

ecorefill Aerv

HERBAL TEA. AE0328 Chamomile, Lavender & Eucalyptus

JAR CANDLES