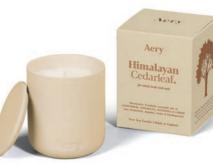

### Fernweh Jar Candles.

Our best-selling Fernweh candles now available in amber apothecary screw top jars 140g Soy Candles | 30 Hour burn time | 7 Fragrances

MOROCCAN ROSE. AE0229 Rose, Tonka Bean & Musk

HIMALAYAN CEDARLEAF. AE0230 Cardamom, Cedarleaf, Patchouli & Lemon

PARISIAN ROSE. AE0235 Rose, Bergamot, Violet & Oudh