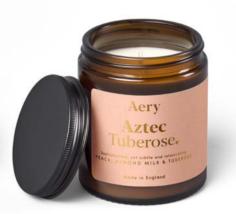

# Cosy Comforts.

Aztec Tuberose. Fragrance Strength - Medium Top notes - Almond Milk, Peach Middle notes - Iris, Rose Base notes - Tuberose, Tonka Bean, Amber

### Inspired by travel and adventuring in far-off destinations.

AZTEC TUBEROSE. AE0090 Peach, Almond Milk & Tuberose

INDIAN SANDALWOOD. AE0049 Pink Pepper, Raspberry, Tonka & Tobacco

PERSIAN THYME. A0048 Precious Wood, Neroli, Saffron & Oudh