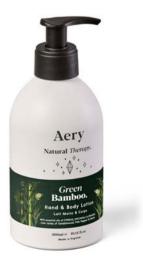

FIG LEAF HAND & BODY DUO SET. AE0364 2x 300ml Bottles Hand & Body Wash + Hand & Body Lotion Black Fig & Vetiver with Cedarwood essential oils

GREEN BAMBOO HAND & BODY DUO SET. AE0365 2x 300ml Bottles Hand & Body Wash + Hand & Body Lotion with essential oils of Cypress, Patchouli & Orange

FIG LEAF. Hand & Body Wash 300ml AE0286

Hand & Body Lotion 300ml AE0277

GREEN BAMBOO. Hand & Body Wash 300ml AE0287

Hand & Body Lotion 300ml AE0278

Join The Refill Revolution