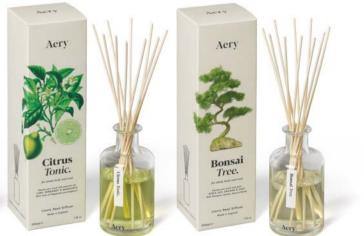

50

CITRUS TONIC. AE0014 Lime, Bergamot & Mandarin

GREEN BAMBOO. AE0068 Cypress, Patchouli & Orange

Magnolia Blush.

HERBAL TEA. AE0066 Chamomile, Lavender & Eucalyptus

### BLACK OAK. AE0070 Cedarwood, Cardamom & Nutmeg

CITRUS TONIC. AE0023 Lime, Bergamot & Mandarin

BONSAI TREE. AE0024 Blrch Sap, Orange & Yuzu

HERBAL TEA. AE0069 Chamomile, Lavender & Eucalyptus

GREEN BAMBOO. AE0071 Cypress, Patchouli & Orange

Aery Citrus Tonic.

FIG LEAF. AE0325 Black Fig & Vetiver with Cedarwood

CITRUS TONIC. AE0326 Lime, Bergamot & Mandarin

BLACK OAK. AE0329 Cedarwood, Cardamom & Nutmeg

GREEN BAMBOO. AE0330 Cypress, Patchouli & Orange