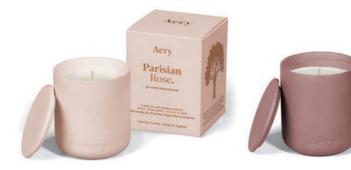

### Fernweh Candles.

Our Fernweh collection is for the design conscious, the Japandi lovers and minimalists. Filled with exotic and comforting fragrance that will evoke slow mornings in Parisian boutique hotels to long walks in Moroccan rose gardens. 280g Soy Candles | Ceramic Pot & Lid | 50 hour burn time | 8 fragrances

PARISIAN ROSE. AE0089 Rose, Bergamot, Violet & Oudh

MOROCCAN ROSE. AE0091 Rose, Tonka Bean & Musk

HIMALAYAN CEDARLEAF. AE0092 Cardamom, Cedarleaf, Patchouli & Lemon

NORDIC CEDAR. AE0047 Cedar, Cinnamon, Pepper & Bergamot