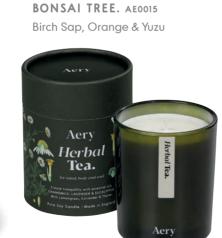

### BLACK OAK. AE0070 Cedarwood, Cardamom & Nutmeg

CITRUS TONIC. AE0023 Lime, Bergamot & Mandarin

BONSAI TREE. AE0024 Blrch Sap, Orange & Yuzu

HERBAL TEA. AE0069 Chamomile, Lavender & Eucalyptus

GREEN BAMBOO. AE0071 Cypress, Patchouli & Orange

BONSAI TREE. AE0327 Birch Sap, Orange & Yuzu

ecorefill Aerv

HERBAL TEA. AE0328 Chamomile, Lavender & Eucalyptus

JAR CANDLES