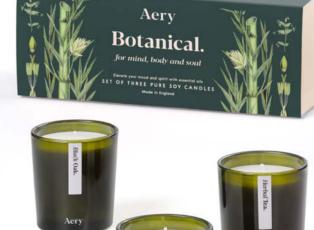

### Botanical Gift Sets.

Available in signature match-box style packaging comprised of 3 mini votive candles. 3x 80g Soy Candles | Each with a 15 hour burn

BOTANICAL GIFT SET. AE0032 Includes: Citrus Tonic, Bonsai Tree & Fig Leaf.

## **Enjoy the little things.**

Middle notes - Jasmine, Petitgrain Base notes - Balsam, Woods

BOTANICAL GREEN GIFT SET. AE0072 Includes: Black Oak, Green Bamboo & Herbal Tea. FRAGRANCE OIL