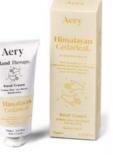

### Aromatherapy Hand Care.

Our gentle hand creams are formulated with Vitamin E, Aloe Vera & Olive Leaf extract. Rich and creamy hand washes designed to cleanse and hydrate the skin. 75ml Aluminium Tube | 500ml Glass Bottle & Pump | 3 Fragrances

AE0193 HAPPY SPACE HAND CREAM. Rose, Geranium & Amber

AE0194

AE0189 HAPPY SPACE HAND WASH. Rose, Geranium & Amber

Happ Space

AE0197 HAPPY SPACE HAND THERAPY SET. Rose, Geranium & Amber

AE0198 ETERNAL OPTIMIST HAND THERAPY SET. Neroli Blossom, Jasmine & Sandalwood