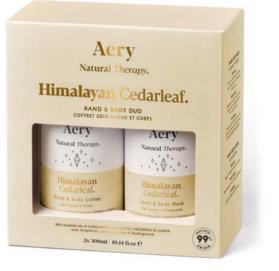

### Aery

Himalayan Cedarleaf.

for mind, body and soul

herapeutic & halistic essential Oils of MMOM, CEDARLEAF, PATCHOULI & LEMON Naspefruit, Jasmine, Tonka & Healingwood

Introducing 200ml diffuser refill pouches, designed to encourage less waste. Perfect for refilling your ceramic vases at home and refreshing your indoor space. 200ml Eco Refill Pouch | 8 Fragrances

AE0332 NORDIC CEDAR. Cedar, Cinnamon, Pepper & Bergamot

AE0334 INDIAN SANDALWOOD. Pink Pepper, Raspberry, Tonka & Tobacco

Himalayan Cedarleaf.

Middle notes - Jasmine, Patchouli Base notes - Amber, Tonka, Cedarleaf

### Economical & Sustainable

AE0337 MOROCCAN ROSE. Rose, Tonka Bean & Musk

AE0338 HIMALAYAN CEDARLEAF. Cardamom, Cedarleaf, Patchouli & Lemon

AE0331 JAPANESE GARDEN. Apple & Pomegranate, Violet & Musk

AE0333 PERSIAN THYME. Precious Wood, Neroli, Saffron & Oudh