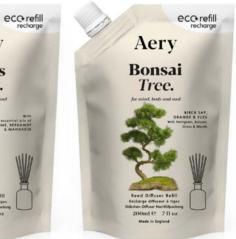

### Botanical Diffuser Refills.

Introducing 200ml diffuser refill pouches, designed to encourage less waste. Perfect for refilling your glass bottles at home and refreshing your indoor space. 200ml Eco Refill Pouch | 6 Fragrances

Aery Citrus Tonic.

FIG LEAF. AE0325 Black Fig & Vetiver with Cedarwood

CITRUS TONIC. AE0326 Lime, Bergamot & Mandarin

BLACK OAK. AE0329 Cedarwood, Cardamom & Nutmeg

GREEN BAMBOO. AE0330 Cypress, Patchouli & Orange

BONSAI TREE. AE0327 Birch Sap, Orange & Yuzu

ecorefill Aerv

HERBAL TEA. AE0328 Chamomile, Lavender & Eucalyptus

JAR CANDLES