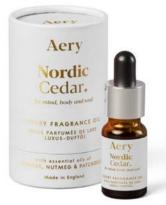

### Nordic Cedar.

Fragrance Strength - Medium Top notes - Bergamot, Pink Pepper Middle notes - Orange, Cinnamon, Nutmeg Base notes - Cedarwood, Patchouli

NEW

Refill your Aery reed diffuser with our new eco pouches 100% RECYCLABLE | COST-EFFECTIVE | ECO-FRIENDLY