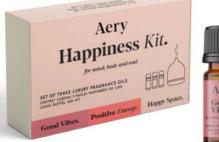

Made in England

DREAM CATCHER. AE0254 Lavender, Patchouli & Orange

HAPPINESS KIT AE0268 Set of three luxury fragrance oils. Includes 1x Good Vibes 10ml, 1x Positive Energy 10ml & 1x Happy Space 10ml

22

Ginger, Rhubarb, Vanilla & Clove