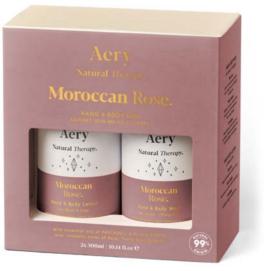

### Aromatherapy Bath & Body.

The same gentle formulas for daily use, our washes and creams have been re-imagined in a brand new sustainable way! Aluminium is infinitely recyclable & super light weight. Available in new gift sets too. Hand & Body Wash created to gently cleanse, and hydrate the skin. Hand & Body Lotion formulated to moisturise and protect. 300ml Aluminium Pump Bottles | 3 Fragrances

HAPPY SPACE HAND & BODY DUO SET. AE0362 2x 300ml Bottles Hand & Body Wash + Hand & Body Lotion with essential oils of Rose, Geranium & Amber

DREAM CATCHER HAND & BODY DUO SET. AE0363 2x 300ml Bottles Hand & Body Wash + Hand & Body Lotion with essential oils of Lavender, Patchouli & Orange