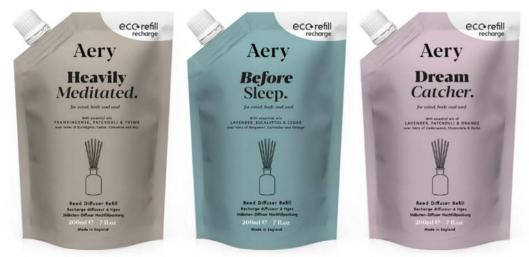

### Aromatherapy Diffuser Refills.

Perfect for refilling your glass bottles at home and refreshing your indoor space. 200ml means you can top up as little or as much as you like. 200ml Eco Refill Pouch | 7 Fragrances

HAPPY SPACE. AE0318 Rose, Geranium & Amber POSITIVE ENERGY. AE0322 Pink Grapefruit, Vetiver & Mint

GOOD VIBES. AE0321 Ginger, Rhubarb, Vanilla & Clove ETERNAL OPTIMIST. AE0323 Neroli Blossom, Jasmine & Sandalwood

 HEAVILY MEDITATED. AE0320
 BEFORE SLEEP. AE0319

 Frankincense, Patchouli & Thyme
 Lavender, Eucalyptus & Cedar

DREAM CATCHER. AE0324 Lavender, Patchouli & Orange COST EFFECTIVE