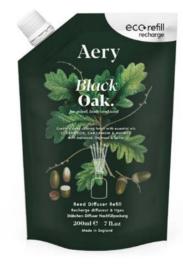

### Botanical Diffuser Refills.

Introducing 200ml diffuser refill pouches, designed to encourage less waste. Perfect for refilling your glass bottles at home and refreshing your indoor space. 200ml Eco Refill Pouch | 6 Fragrances

Aery Citrus Tonic.

FIG LEAF. AE0325 Black Fig & Vetiver with Cedarwood

CITRUS TONIC. AE0326 Lime, Bergamot & Mandarin

BLACK OAK. AE0329 Cedarwood, Cardamom & Nutmeg

GREEN BAMBOO. AE0330 Cypress, Patchouli & Orange

BONSAI TREE. AE0327 Birch Sap, Orange & Yuzu

ecorefill Aerv

HERBAL TEA. AE0328 Chamomile, Lavender & Eucalyptus

JAR CANDLES