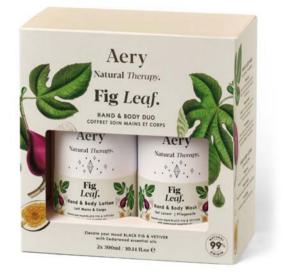

### Natural Therapy

The same gentle formulas for daily use, our washes and creams have been re-imagined in a brand new sustainable way! Aluminium is infinitely recyclable & super light weight. Available in new gift sets too. Hand & Body Wash created to gently cleanse, and hydrate the skin. Hand & Body Lotion formulated to moisturise and protect. 300ml Aluminium Pump Bottles | 2 Fragrances

FIG LEAF HAND & BODY DUO SET. AE0364 2x 300ml Bottles Hand & Body Wash + Hand & Body Lotion Black Fig & Vetiver with Cedarwood essential oils

GREEN BAMBOO HAND & BODY DUO SET. AE0365 2x 300ml Bottles Hand & Body Wash + Hand & Body Lotion with essential oils of Cypress, Patchouli & Orange

FIG LEAF. Hand & Body Wash 300ml AE0286

Hand & Body Lotion 300ml AE0277

GREEN BAMBOO. Hand & Body Wash 300ml AE0287

Hand & Body Lotion 300ml AE0278

Join The Refill Revolution