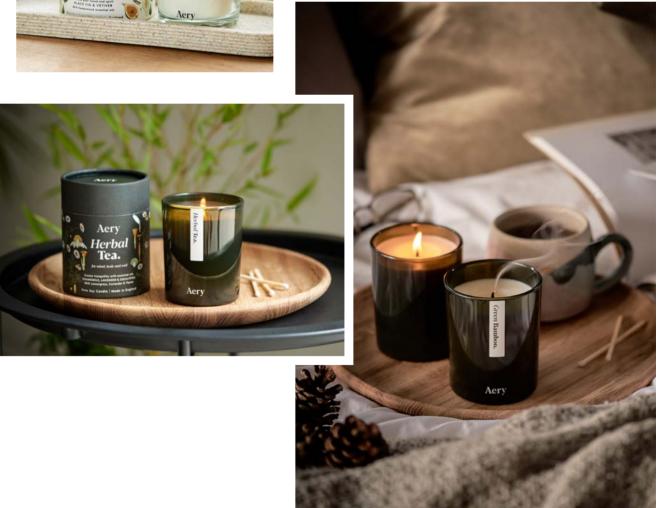

### Herbal Tea.

Fragrance Strength - Strong Top notes - Eucalyptus, Coriander Middle notes - Sage, Lavender, Chamomile Base notes - Thyme, Lemongrass

NEW