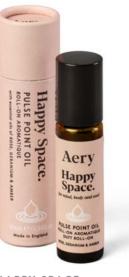

PULSE POINT OIL

# Mood Rollers.

6,

### Wellbeing, wherever you are.

NO Parabens, SLS

### **Roll-On Aromatique**

### Pulse Point Oil.

Simply roll onto your pulse points and behind your ears for your daily dose of calm. Pocket sized, perfect for on-the-go use. Find joy in the everyday. 99% natural origin. Free from: Parabens, SLS, Silicones, Colours, Phthalates, GMO, Sulphate. 10ml Glass Roller Balls | 5 Fragrances

HAPPY SPACE. AE0245 Rose, Geranium & Amber

POSITIVE ENERGY. AE0247 Pink Grapefruit, Vetiver & Mint

**SLEEP HAPPY.** AE0249 Lavender, Bergamot & Chamomile

**BEFORE SLEEP.** AE0246 Lavender, Eucalyptus & Cedar