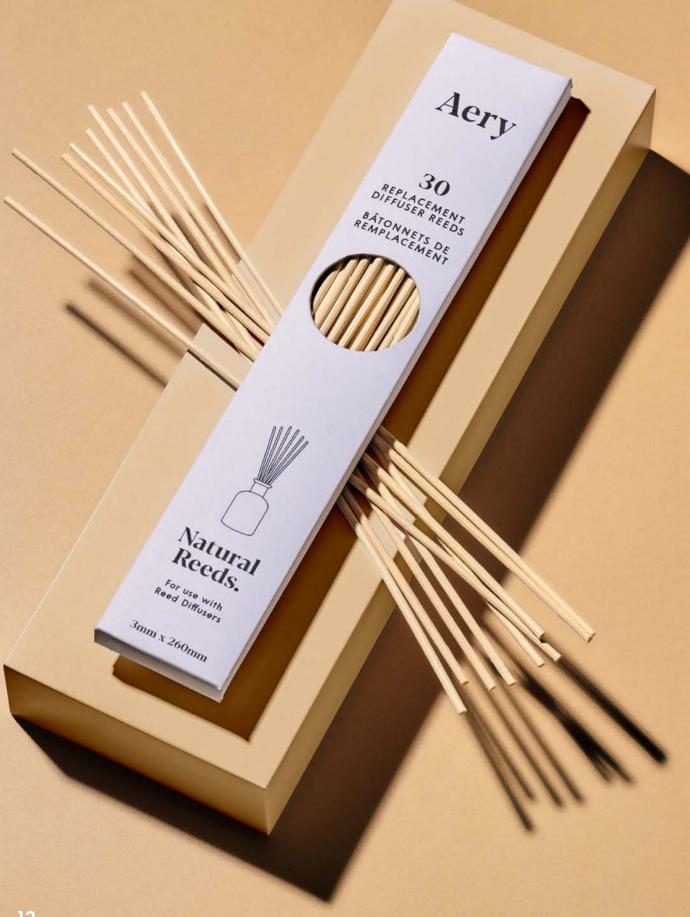

### Replacement Diffuser Reeds.

Over time natural rattan reeds in diffusers can become clogged with oil, which reduces their effectiveness at diffusing fragrance into the room. Simply refresh with new ones. Our reeds are 100% biodegradable. 30 Replacement Reeds

Aery

30 REPLACEMENT DIFFUSER REEDS BÂTONNETS DE REMPLACEMENT

Natural Reeds.

For use with **Reed Diffusers** 

3mm x 260mm