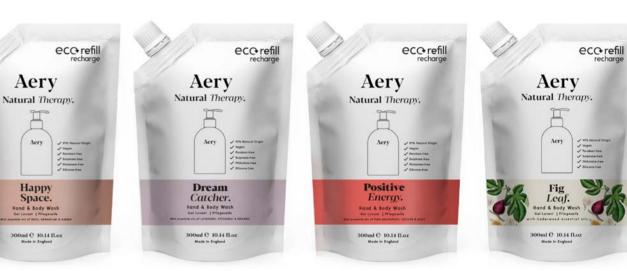

### Hand & Body Wash Refills.

After much anticipation, we're excited to launch our new refill scheme! Designed to refill pump bottles with your Aery favourites. A lighter and more sustainable solution. 300ml Eco Refill Pouch | 8 Fragrances

AE0309 HAPPY SPACE. with essential oils of Rose, Geranium & Amber

Aery

Natural Therapy.

Indian Sandalwood.

300ml @ 10.14 fLoz Made in England

INDIAN SANDALWOOD.

with essential oils of Cedar,

Spices & Eucalyptus

AE0315

Aery

AE0312 DREAM CATCHER. with essential oils of Lavender, Patchouli & Orange

AE0316 MOROCCAN ROSE. with essential oils of Patchouli & Black Pepper

ECO REFILLS

...... Natural Therapy. Aery Aery

NEW

Happy Space.

NO

Parabens, SLS.

& Body

Aery

Natural Therapy. · .\*:

Happy Space. Hand & Body Wash Gel Lavant | Pflegeseife Ital alls of ROSE, GERANIUM & AMBE

> 300ml e 10.14 fl.oz Made in England

Refill your Aery aluminium bottle with this eco pouch 100% RECYCLABLE | COST-EFFECTIVE | ECO-FRIENDLY

AE0310 POSITIVE ENERGY. with essential oils of Pink Grapefruit, Vetiver & Mint

AE0313 FIG LEAF. Black Fig & Vetiver with Cedarwood essential oils

eco refill

### AE0317

HIMALAYAN CEDARLEAF. with essential oils of Cardamom, with essential oils of Cypress, Cedarleaf, Patchouli & Lemon

AE0314 GREEN BAMBOO. Patchouli & Orange