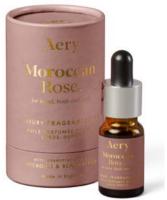

Good for you and better for the planet.

See Page 44

FRAGRANCE OILS FOR ELECTRIC DIFFUSERS

Moroccan Rose. Fragrance Strength - Strong

Top notes - Bergamot, Pepper Middle notes - Rose Base notes -Patchouli, Tonka Bean, Musk