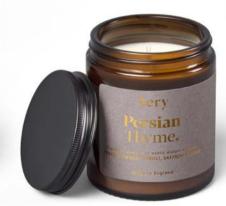

### Inspired by travel and adventuring in far-off destinations.

AZTEC TUBEROSE. AE0090 Peach, Almond Milk & Tuberose

INDIAN SANDALWOOD. AE0049 Pink Pepper, Raspberry, Tonka & Tobacco

PERSIAN THYME. A0048 Precious Wood, Neroli, Saffron & Oudh

### Economical & Sustainable

AE0337 MOROCCAN ROSE. Rose, Tonka Bean & Musk

AE0338 HIMALAYAN CEDARLEAF. Cardamom, Cedarleaf, Patchouli & Lemon

AE0331 JAPANESE GARDEN. Apple & Pomegranate, Violet & Musk

AE0333 PERSIAN THYME. Precious Wood, Neroli, Saffron & Oudh