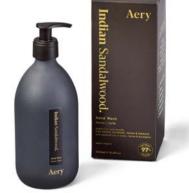

### HAND WASH:

**Contains Pomegranate extract** Reusable and recyclable glass vessel

HAND CREAM: Contains nourishing Vitamin E Recyclable aluminium tube

Indian Sandalwood. Fragrance Strength - Strong

Top notes - Raspberry and Pink Pepper Middle notes - Sandalwood and Spices Base notes- Tobacco, Cedar and Eucalyptus Aery

### Indian Sandalwood.

arabens, SLS. s, Colo

The same gentle formulas for daily use, our washes and creams have been re-imagined in a brand new sustainable way! Aluminium is infinitely recyclable & super light weight. Available in new gift sets too. Hand & Body Wash created to gently cleanse, and hydrate the skin. Hand & Body Lotion formulated to moisturise and protect. 300ml Aluminium Pump Bottles | 3 Fragrances