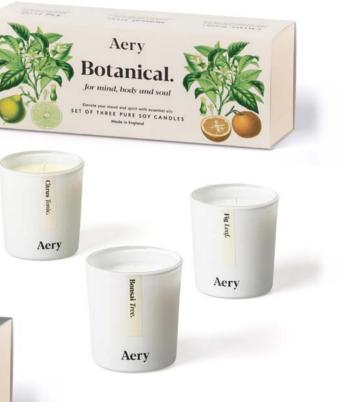

### Botanical Gift Sets.

Available in signature match-box style packaging comprised of 3 mini votive candles. 3x 80g Soy Candles | Each with a 15 hour burn

BOTANICAL GIFT SET. AE0032 Includes: Citrus Tonic, Bonsai Tree & Fig Leaf.

## **Enjoy the little things.**

Middle notes - Jasmine, Petitgrain Base notes - Balsam, Woods

BOTANICAL GREEN GIFT SET. AE0072 Includes: Black Oak, Green Bamboo & Herbal Tea. FRAGRANCE OIL