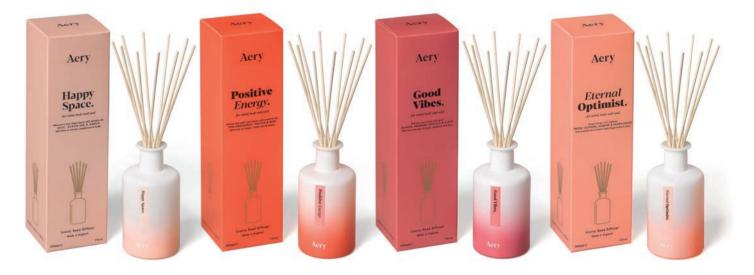

POSITIVE ENERGY. AE0006

Aery

Energy

GOOD VIBES. AE0005 Ginger, Rhubarb, Vanilla & Clove

Aery

Before

Sleep.

HAPPY SPACE. AE0002

Rose, Geranium & Amber

BEFORE SLEEP. AE0003 DREAM CATCHER. AE0086 Lavender, Patchouli & Orange Lavender, Eucalyptus & Cedar

Aery

Aery Eternal Optimist

ETERNAL OPTIMIST. AE0085 Neroli Blossom, Jasmine & Sandalwood

### Aromatherapy Diffuser Refills.

Perfect for refilling your glass bottles at home and refreshing your indoor space. 200ml means you can top up as little or as much as you like. 200ml Eco Refill Pouch | 7 Fragrances