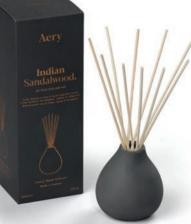

Rose, Bergamot, Violet & Oudh

AZTEC TUBEROSE. AE0094 Peach, Almond Milk & Tuberose

HIMALAYAN CEDARLEAF AE0096 Cardamom, Cedarleaf, Patchouli & Lemon

NORDIC CEDAR. AE0079 Cedar, Cinnamon, Pepper

INDIAN SANDALWOOD. AE0081 Pink Pepper, Raspberry, Tonka & Tobacco

### INDIAN SANDALWOOD. AE0236 Pink Pepper, Raspberry, Tonka & Tobacco

Aery Nordic Cedar. MON, PEPPER & BERGAMOT

ade in England

**Managed** 

Acry

Persian hyme-

### HAND WASH:

**Contains Pomegranate extract** Reusable and recyclable glass vessel

HAND CREAM: Contains nourishing Vitamin E Recyclable aluminium tube

Indian Sandalwood. Fragrance Strength - Strong

Top notes - Raspberry and Pink Pepper Middle notes - Sandalwood and Spices Base notes- Tobacco, Cedar and Eucalyptus Aery