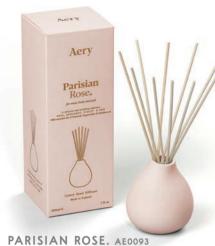

### Fernweh Diffusers.

Our stylish clay pots come with a separate glass jar to decant your Fernweh fragrance into. 200ml Plant-Based Diffusers | Natural Rattan Reeds | Lasts up to 4 months | 8 Fragrances

Rose, Bergamot, Violet & Oudh

AZTEC TUBEROSE. AE0094 Peach, Almond Milk & Tuberose

HIMALAYAN CEDARLEAF AE0096 Cardamom, Cedarleaf, Patchouli & Lemon

NORDIC CEDAR. AE0079 Cedar, Cinnamon, Pepper

INDIAN SANDALWOOD. AE0081 Pink Pepper, Raspberry, Tonka & Tobacco

PARISIAN ROSE. AE0102 Rose, Bergamot, Violet & Oudh

42