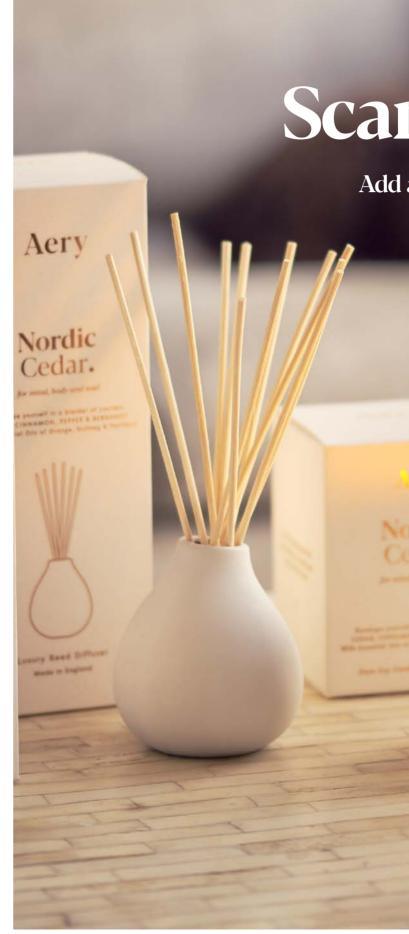

Aromatherapy Diffusers.

Feel-good fragrance for every mood (and room)! Expertly blended with therapeutic and aromatherapy benefits. Diffusers are a great way to scent a space all year round. 200ml Plant-Based Diffusers with Natural Rattan Reeds | Lasts up to 4 months | 7 Fragrances

### Nordic Cedar.

Fragrance Strength - Medium Top notes - Bergamot, Pink Pepper Middle notes - Orange, Cinnamon, Nutmeg Base notes - Cedarwood, Patchouli

NEW

Refill your Aery reed diffuser with our new eco pouches 100% RECYCLABLE | COST-EFFECTIVE | ECO-FRIENDLY