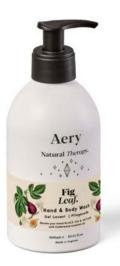

### Hand & Body Wash

**CLEANSE & HYDRATE** 

A rich and creamy soap designed to gently cleanse and hydrate the skin.

**Contains:** Mangosteen extract: Known for its cleansing and nourishing properties Pomegranate extract: Known for its antioxidant,

anti-ageing and collagen boosting properties

Hand & Body Lotion **MOISTURISE & PROTECT** 

Formulated with dynamic actives and packed with organic glycerine, a powerful emollient, to lock in the skin's moisture.

### **Contains:**

Aloe Vera & Olive Leaf extracts: Known for their soothing properties Gotu Kola extract: Known to boost collagen Vitamin E: A powerful antioxidant

> BOTTLE: Made from infinitely recyclable aluminium. PUMP: Made from recycled post consumer waste plastic.

Hand & Body Wash Gel Lavant | Pflegeseite

r mood BLACK FIG & VEIVER

300ml @ 10.14 fl.oz Made in England

ACTY Vatural Therapy.

NEW