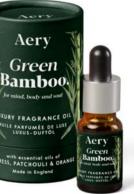

### Botanical Fragrance Oil.

Fragrance your space the flameless way and experience our powerful and long-lasting scents at the click of a button. Complete with a pipette dropper and decorative tube packaging for fun and eye-catching store displays. Plus mixed fragrance discovery sets. 10ml Glass Dropper Bottles | 6 Fragrances

Aery

UILE PARFUMÉE DE

Aery

ind body and

PARFUMEE DE

FIG LEAF. AE0256 Black Fig & Vetiver

CITRUS TONIC. AE0257 Lime, Bergamot & Mandarin

GREEN BAMBOO. AE0261 Cypress, Patchouli & Orange