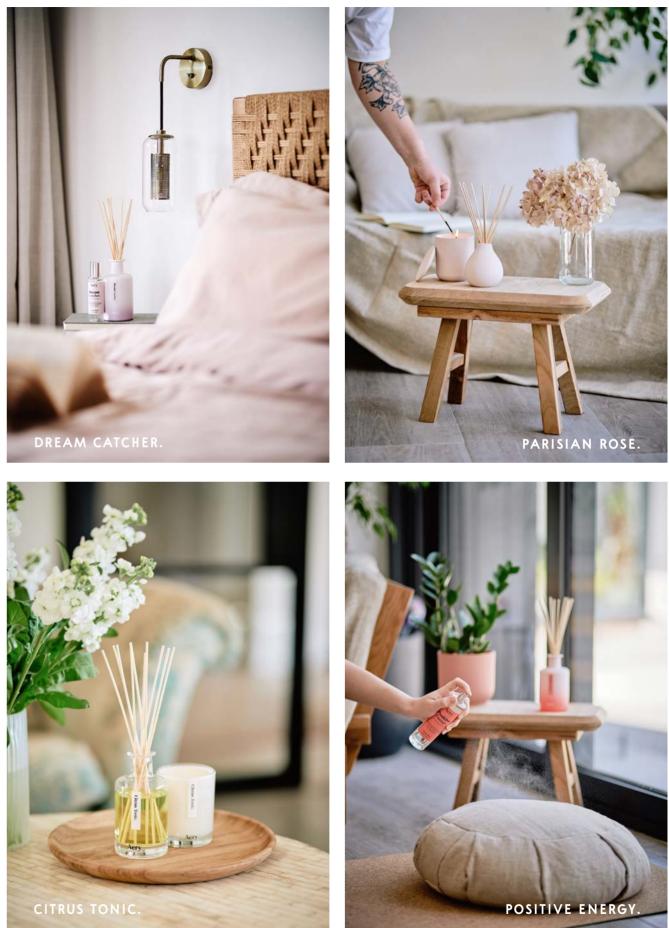

### Fernweh Candles.

Our Fernweh collection is for the design conscious, the Japandi lovers and minimalists. Filled with exotic and comforting fragrance that will evoke slow mornings in Parisian boutique hotels to long walks in Moroccan rose gardens. 280g Soy Candles | Ceramic Pot & Lid | 50 hour burn time | 8 fragrances

PARISIAN ROSE. AE0089 Rose, Bergamot, Violet & Oudh

MOROCCAN ROSE. AE0091 Rose, Tonka Bean & Musk

HIMALAYAN CEDARLEAF. AE0092 Cardamom, Cedarleaf, Patchouli & Lemon

NORDIC CEDAR. AE0047 Cedar, Cinnamon, Pepper & Bergamot

### Parisian Rose.

Fragrance Strength - Medium Top notes - Bergamot Middle notes - Rose, Jasmine Base notes - Oudh, Cedar, Violet

de

Fragrances for electronic diffusers & oil burners