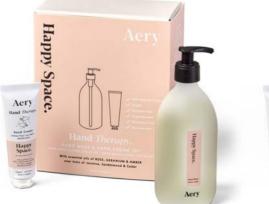

### Aromatherapy Hand Care.

Our gentle hand creams are formulated with Vitamin E, Aloe Vera & Olive Leaf extract. Rich and creamy hand washes designed to cleanse and hydrate the skin. 75ml Aluminium Tube | 500ml Glass Bottle & Pump | 3 Fragrances

AE0193 HAPPY SPACE HAND CREAM. Rose, Geranium & Amber

AE0194

AE0189 HAPPY SPACE HAND WASH. Rose, Geranium & Amber

Happ Space

AE0197 HAPPY SPACE HAND THERAPY SET. Rose, Geranium & Amber

AE0198 ETERNAL OPTIMIST HAND THERAPY SET. Neroli Blossom, Jasmine & Sandalwood