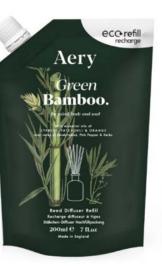

### Botanical Diffuser Refills.

Introducing 200ml diffuser refill pouches, designed to encourage less waste. Perfect for refilling your glass bottles at home and refreshing your indoor space. 200ml Eco Refill Pouch | 6 Fragrances

Aery Citrus Tonic.

FIG LEAF. AE0325 Black Fig & Vetiver with Cedarwood

CITRUS TONIC. AE0326 Lime, Bergamot & Mandarin

BLACK OAK. AE0329 Cedarwood, Cardamom & Nutmeg

GREEN BAMBOO. AE0330 Cypress, Patchouli & Orange

BONSAI TREE. AE0327 Birch Sap, Orange & Yuzu

ecorefill Aerv

HERBAL TEA. AE0328 Chamomile, Lavender & Eucalyptus

JAR CANDLES