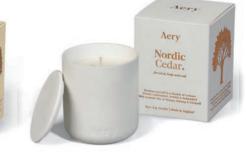

### Nordic Cedar.

Fragrance Strength - Medium Top notes - Bergamot, Pink Pepper Middle notes - Orange, Cinnamon, Nutmeg Base notes - Cedarwood, Patchouli

AZTEC TUBEROSE. AE0234 Peach, Almond Milk & Tuberose

PERSIAN THYME. AE0232 Precious Wood, Neroli, Saffron & Oudh

NORDIC CEDAR. AE0231 Cedar, Cinnamon, Pepper & Bergamot

The gift of scent