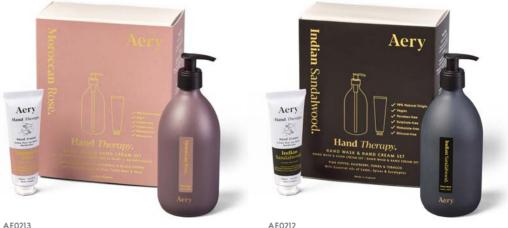

AE0213 MOROCCAN ROSE HAND THERAPY SET. Rose, Tonka Bean & Musk

AE0208 INDIAN SANDALWOOD HAND CREAM. Pink Pepper, Raspberry, Tonka & Tobacco

AE0204 INDIAN SANDALWOOD HAND WASH. Pink Pepper, Raspberry, Tonka & Tobacco

INDIAN SANDALWOOD HAND THERAPY SET. Pink Pepper, Raspberry, Tonka & Tobacco

BOTTLE: Made from infinitely recyclable aluminium. PUMP: Made from recycled post consumer waste plastic.

Aery

ler

INDIAN SANDALWOOD. Hand & Body Wash 300ml AE0288 Hand & Body Lotion 300ml AE0279

### Indian Sandalwood.

arabens, SLS. s, Colo

The same gentle formulas for daily use, our washes and creams have been re-imagined in a brand new sustainable way! Aluminium is infinitely recyclable & super light weight. Available in new gift sets too. Hand & Body Wash created to gently cleanse, and hydrate the skin. Hand & Body Lotion formulated to moisturise and protect. 300ml Aluminium Pump Bottles | 3 Fragrances