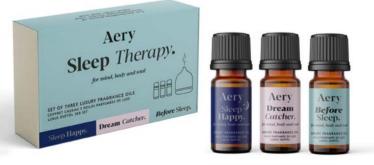

### DESIGNED FOR GIVING

Our sleepy gift boxes are filled with dream-time essentials. Choose from three sets with different product combinations and price points to suit any budget. PERFECT GIFTS

> DREAM CATCHER 3 PIECE GIFT SET AE0179 Lavender, Patchouli & Orange Hand Cream 75ml Pillow Mist 50ml Scented Candle 200g

THE GIFT OF SLEEP 3 PIECE GIFT SET AE0182 Lavender, Eucalyptus & Cedar Bath Salts 120g Pillow Mist 50ml Votive Candle 80g

### SLEEP GIFT SETS

SLEEP HAPPY 2 PIECE GIFT SET AE0186 Lavender, Bergamot & Chamomile Pillow Mist 50ml Scented Candle 200g

AROMATHERAPY MISTS

POSITIVE ENERGY. AE0253 Pink Grapefruit, Vetiver & Mint

**SLEEP HAPPY.** AE0255 Lavender, Bergamot & Chamomile

SLEEP THERAPY AE0269 Set of three luxury fragrance oils. Includes 1x Sleep Happy 10ml, 1x Dream Catcher 10ml & 1x Before Sleep 10ml