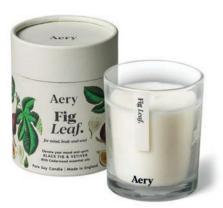

Acry

Aery

Bonsai Tree.

Tropical Magnolia & Hibiscus

-----

TOMATO LEAF. AE0382 Heirloom Vines & Fresh Grass

FIG LEAF. AE0013 Black Fig & Vetiver with Cedarwood

BLACK OAK. AE0067 Cedarwood, Cardamom & Nutmeg