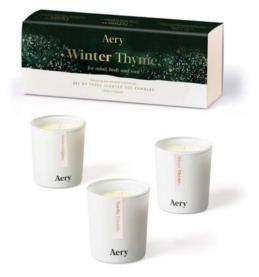

### Seasonal Candles.

Packed with fragrance and essential oils that capture the joy and spirit of the holiday season. 200g/280g Soy Candles | 45/50 hour burn time Votive Set: 3x 80g Soy Candles | 15 hour burn each

NORTHERN LIGHTS. AE0175 Balsam, Pine, Woodland Musk & Moss with Fruity Berries and Orange essential oils

WINTER THYME CANDLE. AE0339 With essential oils of Cinnamon, Orange & Clove over notes of

WINTER THYME TRIO. AE0342 Each set comprises:1x 100ml Reed Diffuser 1x 50ml Room Mist 1x 200g Candle

### Winter Thyme.

Fragrance Strength - Strong Top notes - Orange, Cinnamon Middle notes - Clove, Rose Base notes - Vanilla, Tonka

Aerv

Nutmeg, Woodland Berries & Spices

WINTER THYME ROOM MIST. AE0341

WINTER THYME CANDLE SET. AE0340

Each set comprises: 3x 80g votive candles Northern Lights, Winter Thyme & Nordic Fireside **SNAP HAPPY** 