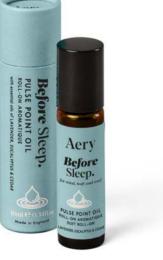

### **Before** Sleep.

Fragrance Strength - Subtle Top notes - Bergamot, Coriander Middle notes - Lavender, Jasmine Base notes - Cedarwood, Amber

NEW

### Pulse Point Oil.

Simply roll onto your pulse points and behind your ears for your daily dose of calm. Pocket sized, perfect for on-the-go use. Find joy in the everyday. 99% natural origin. Free from: Parabens, SLS, Silicones, Colours, Phthalates, GMO, Sulphate. 10ml Glass Roller Balls | 5 Fragrances

HAPPY SPACE. AE0245 Rose, Geranium & Amber

POSITIVE ENERGY. AE0247 Pink Grapefruit, Vetiver & Mint

**SLEEP HAPPY.** AE0249 Lavender, Bergamot & Chamomile

**BEFORE SLEEP.** AE0246 Lavender, Eucalyptus & Cedar