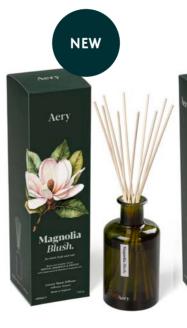

### Botanical Candles.

Packed with fragrance and essential oils that are sure to lift spirits.

200g Soy Candles | 45 hour burn time

NEW

Aery

Magnolia

Blush.

MAGNOLIA BLUSH. AE0383

MAGNOLIA BLUSH. AE0385 Tropical Magnolia & Hibiscus

MAGNOLIA BLUSH. AE0381 Tropical Magnolia & Hibiscus with Cedarwood & Mandarin essential oils

BONSAI TREE. AE0241 Birch Sap, Orange & Yuzu with Petitgrain, Balsam, Grass & Woods

essential oils of Lemongrass, Coriander & Thyme