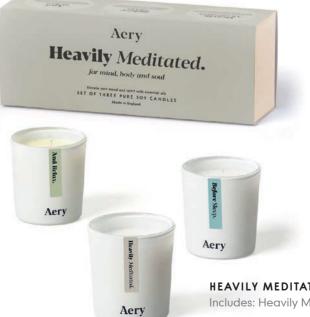

# Unwind the Mind.

Beautifully balanced fragrance for your everyday routine

Aery

Heavily Meditated.

for mind, body and soul

Focus and relax the mind with essential alls FRANKINCENSE, PATCHOULI & THYME

HeavilyMeditated.

Positive Energy.

Hanne

Available in signature match-box style packaging comprised of 3 mini votive candles. A set for everyone. 3x 80g Soy Candles | Each with a 15 hour burn

HEAVILY MEDITATED. AE0084 Includes: Heavily Meditated, And Relax & Before Sleep There's no place like bed