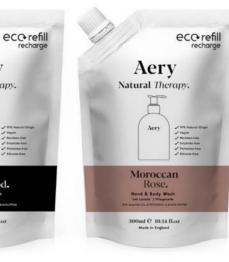

### Hand & Body Wash Refills.

After much anticipation, we're excited to launch our new refill scheme! Designed to refill pump bottles with your Aery favourites. A lighter and more sustainable solution. 300ml Eco Refill Pouch | 8 Fragrances

AE0309 HAPPY SPACE. with essential oils of Rose, Geranium & Amber

Aery

Natural Therapy.

Indian Sandalwood.

300ml @ 10.14 fLoz Made in England

INDIAN SANDALWOOD.

with essential oils of Cedar,

Spices & Eucalyptus

AE0315

Aery

AE0312 DREAM CATCHER. with essential oils of Lavender, Patchouli & Orange

AE0316 MOROCCAN ROSE. with essential oils of Patchouli & Black Pepper

ECO REFILLS

...... Natural Therapy. Aery Aery

NEW

Happy Space.