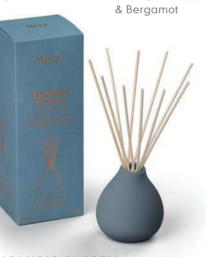

### COLLECTION 2024

Aery

MIND BODY & SOUL

Aerv

Moroccan Rose.

75ml e 2.54 fl oz

www.aeryliving.com

Aery

Good for you and better for the planet.

See Page 44

FRAGRANCE OILS FOR ELECTRIC DIFFUSERS

Moroccan Rose. Fragrance Strength - Strong

Top notes - Bergamot, Pepper Middle notes - Rose Base notes -Patchouli, Tonka Bean, Musk