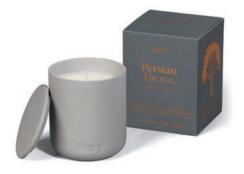

### Inspired by travel and adventuring in far-off destinations.

AZTEC TUBEROSE. AE0090 Peach, Almond Milk & Tuberose

INDIAN SANDALWOOD. AE0049 Pink Pepper, Raspberry, Tonka & Tobacco

PERSIAN THYME. A0048 Precious Wood, Neroli, Saffron & Oudh

PERSIAN THYME. AE0232 Precious Wood, Neroli, Saffron & Oudh

NORDIC CEDAR. AE0231 Cedar, Cinnamon, Pepper & Bergamot

The gift of scent