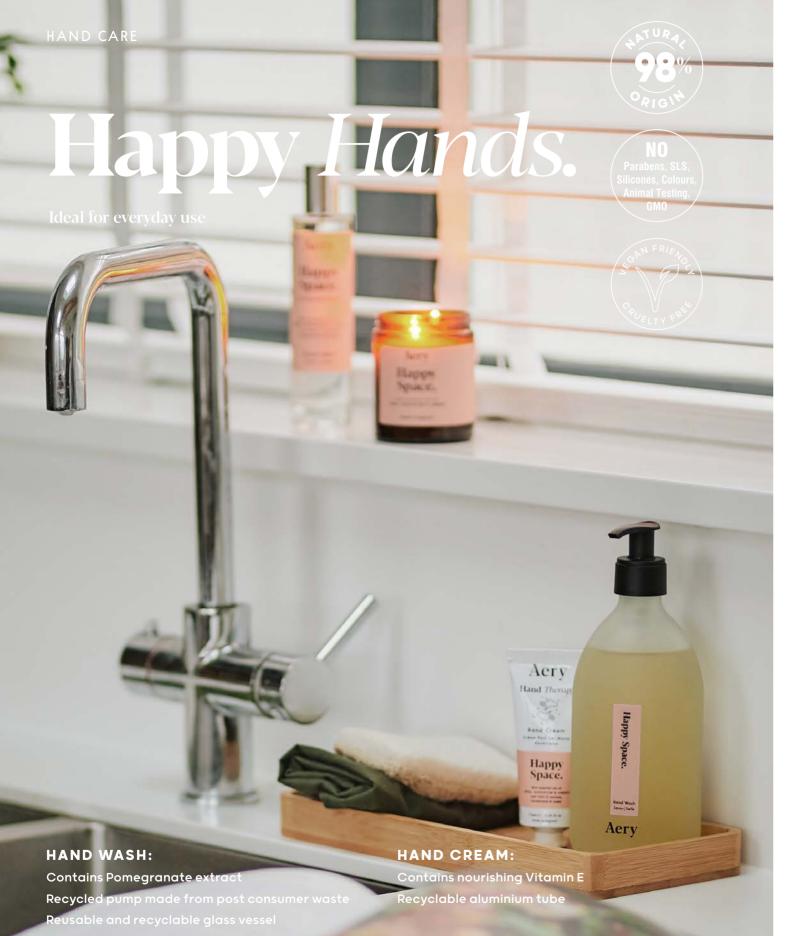

# Beautifully Refreshing.

Ideal for everyday us

### HAND WASH:

**Contains Pomegranate extract** Reusable and recyclable glass vessel

HAND CREAM: Contains nourishing Vitamin E Recyclable aluminium tube

Indian Sandalwood. Fragrance Strength - Strong

Top notes - Raspberry and Pink Pepper Middle notes - Sandalwood and Spices Base notes- Tobacco, Cedar and Eucalyptus Aery

Cleanse & Moisturise