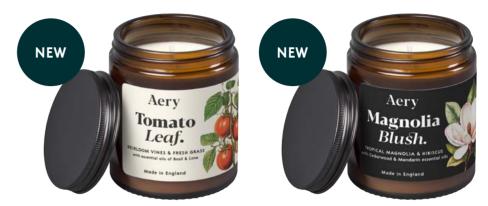

### Botanical Candles.

Packed with fragrance and essential oils that are sure to lift spirits.

200g Soy Candles | 45 hour burn time

NEW

Aery

Magnolia

Blush.

MAGNOLIA BLUSH. AE0383

Acry

Aery

Bonsai Tree.

Tropical Magnolia & Hibiscus

-----

TOMATO LEAF. AE0382 Heirloom Vines & Fresh Grass

FIG LEAF. AE0013 Black Fig & Vetiver with Cedarwood

BLACK OAK. AE0067 Cedarwood, Cardamom & Nutmeg

50

CITRUS TONIC. AE0014 Lime, Bergamot & Mandarin

GREEN BAMBOO. AE0068 Cypress, Patchouli & Orange

Magnolia Blush.

HERBAL TEA. AE0066 Chamomile, Lavender & Eucalyptus