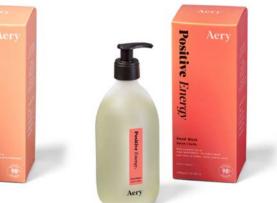

### Aromatherapy Hand Care.

Our gentle hand creams are formulated with Vitamin E, Aloe Vera & Olive Leaf extract. Rich and creamy hand washes designed to cleanse and hydrate the skin. 75ml Aluminium Tube | 500ml Glass Bottle & Pump | 3 Fragrances

AE0193 HAPPY SPACE HAND CREAM. Rose, Geranium & Amber

AE0194

AE0189 HAPPY SPACE HAND WASH. Rose, Geranium & Amber

Happ Space

AE0197 HAPPY SPACE HAND THERAPY SET. Rose, Geranium & Amber

AE0198 ETERNAL OPTIMIST HAND THERAPY SET. Neroli Blossom, Jasmine & Sandalwood

AE0214

ETERNAL OPTIMIST HAND CREAM. DREAM CATCHER HAND CREAM. Neroli Blossom, Jasmine & Sandalwood Lavender, Patchouli & Orange

AE0192 ETERNAL OPTIMIST HAND WASH. POSITIVE ENERGY HAND WASH. Neroli Blossom, Jasmine & Sandalwood Pink Grapefruit, Vetiver & Mint