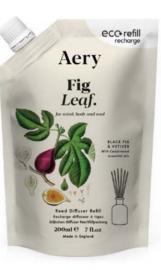

### Botanical Diffuser Refills.

Introducing 200ml diffuser refill pouches, designed to encourage less waste. Perfect for refilling your glass bottles at home and refreshing your indoor space. 200ml Eco Refill Pouch | 6 Fragrances

Aery Citrus Tonic.

FIG LEAF. AE0325 Black Fig & Vetiver with Cedarwood

CITRUS TONIC. AE0326 Lime, Bergamot & Mandarin

BLACK OAK. AE0329 Cedarwood, Cardamom & Nutmeg

GREEN BAMBOO. AE0330 Cypress, Patchouli & Orange