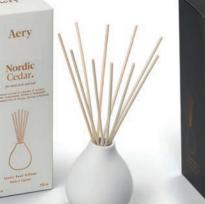

### Nordic Cedar.

Fragrance Strength - Medium Top notes - Bergamot, Pink Pepper Middle notes - Orange, Cinnamon, Nutmeg Base notes - Cedarwood, Patchouli

NEW

Refill your Aery reed diffuser with our new eco pouches 100% RECYCLABLE | COST-EFFECTIVE | ECO-FRIENDLY

AE0332 NORDIC CEDAR. Cedar, Cinnamon, Pepper & Bergamot

AE0334 INDIAN SANDALWOOD. Pink Pepper, Raspberry, Tonka & Tobacco

Himalayan Cedarleaf.

Middle notes - Jasmine, Patchouli Base notes - Amber, Tonka, Cedarleaf

### Nordic Cedar.

Fragrance Strength - Medium Top notes - Bergamot, Pink Pepper Middle notes - Orange, Cinnamon, Nutmeg Base notes - Cedarwood, Patchouli

AZTEC TUBEROSE. AE0234 Peach, Almond Milk & Tuberose