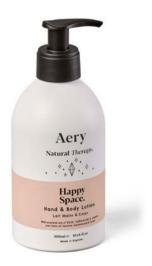

### Aromatherapy Bath & Body.

The same gentle formulas for daily use, our washes and creams have been re-imagined in a brand new sustainable way! Aluminium is infinitely recyclable & super light weight. Available in new gift sets too. Hand & Body Wash created to gently cleanse, and hydrate the skin. Hand & Body Lotion formulated to moisturise and protect. 300ml Aluminium Pump Bottles | 3 Fragrances

HAPPY SPACE HAND & BODY DUO SET. AE0362 2x 300ml Bottles Hand & Body Wash + Hand & Body Lotion with essential oils of Rose, Geranium & Amber

DREAM CATCHER HAND & BODY DUO SET. AE0363 2x 300ml Bottles Hand & Body Wash + Hand & Body Lotion with essential oils of Lavender, Patchouli & Orange

BOTTLE: Made from infinitely recyclable aluminium. PUMP: Made from recycled post consumer waste plastic.

HAPPY SPACE. Hand & Body Wash 300ml AE0282

Hand & Body Lotion 300ml AE0274

DREAM CATCHER. Hand & Body Wash 300ml AE0285

Hand & Body Lotion 300ml AE0276