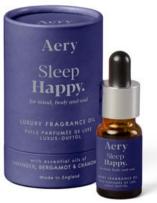

### Sleep Happy.

Fragrance Strength - Medium Top notes - Bergamot, Orange Blossom, Citrus Peel Middle notes - Chamomile, Lavender, Neroli, Jasmine Base notes -White Musk, Amber, Precious Wood

POSITIVE ENERGY. AE0253 Pink Grapefruit, Vetiver & Mint

**SLEEP HAPPY.** AE0255 Lavender, Bergamot & Chamomile

SLEEP THERAPY AE0269 Set of three luxury fragrance oils. Includes 1x Sleep Happy 10ml, 1x Dream Catcher 10ml & 1x Before Sleep 10ml