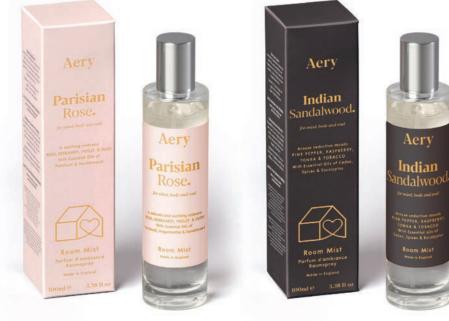

### Parisian Rose.

Fragrance Strength - Medium Top notes - Bergamot Middle notes - Rose, Jasmine Base notes - Oudh, Cedar, Violet

de

Fragrances for electronic diffusers & oil burners

PARISIAN ROSE. AE0265 Rose, Bergamot, Violet & Oudh

PERSIAN THYME. AE0263

Precious Wood, Neroli,

Saffron & Oudh

Aery

arisian

Rose.

ind, body a