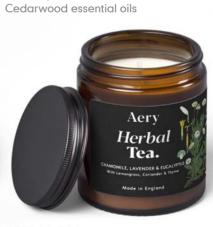

50

CITRUS TONIC. AE0014 Lime, Bergamot & Mandarin

GREEN BAMBOO. AE0068 Cypress, Patchouli & Orange

Magnolia Blush.

HERBAL TEA. AE0066 Chamomile, Lavender & Eucalyptus

### BLACK OAK. AE0070 Cedarwood, Cardamom & Nutmeg

CITRUS TONIC. AE0023 Lime, Bergamot & Mandarin

BONSAI TREE. AE0024 Blrch Sap, Orange & Yuzu

HERBAL TEA. AE0069 Chamomile, Lavender & Eucalyptus

GREEN BAMBOO. AE0071 Cypress, Patchouli & Orange

BONSAI TREE. AE0327 Birch Sap, Orange & Yuzu

ecorefill Aerv

HERBAL TEA. AE0328 Chamomile, Lavender & Eucalyptus

JAR CANDLES

### Herbal Tea.

Fragrance Strength - Strong Top notes - Eucalyptus, Coriander Middle notes - Sage, Lavender, Chamomile Base notes - Thyme, Lemongrass

NEW