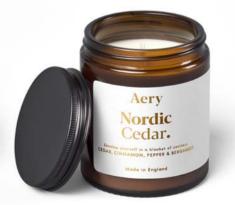

PARISIAN ROSE. AE0089 Rose, Bergamot, Violet & Oudh

MOROCCAN ROSE. AE0091 Rose, Tonka Bean & Musk

HIMALAYAN CEDARLEAF. AE0092 Cardamom, Cedarleaf, Patchouli & Lemon

NORDIC CEDAR. AE0047 Cedar, Cinnamon, Pepper & Bergamot

### Nordic Cedar.

Fragrance Strength - Medium Top notes - Bergamot, Pink Pepper Middle notes - Orange, Cinnamon, Nutmeg Base notes - Cedarwood, Patchouli

NEW

Refill your Aery reed diffuser with our new eco pouches 100% RECYCLABLE | COST-EFFECTIVE | ECO-FRIENDLY

### Nordic Cedar.

Fragrance Strength - Medium Top notes - Bergamot, Pink Pepper Middle notes - Orange, Cinnamon, Nutmeg Base notes - Cedarwood, Patchouli

AZTEC TUBEROSE. AE0234 Peach, Almond Milk & Tuberose