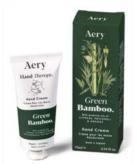

### **Botanical** Hand Care.

Our gentle hand creams are formulated with Vitamin E, Aloe Vera & Olive Leaf extract. Rich and creamy hand washes designed to cleanse and hydrate the skin. 75ml Aluminium Tube | 500ml Glass Bottle & Pump | 2 Fragrances

AE0217 FIG LEAF HAND CREAM. Black Fig & Vetiver with Cedarwood

AE0215 FIG LEAF HAND WASH. Black Fig & Vetiver with Cedarwood

FIG LEAF HAND THERAPY SET. Black Fig & Vetiver with Cedarwood

AE0218

GREEN BAMBOO HAND CREAM. Cypress, Patchouli & Orange

AE0216 GREEN BAMBOO HAND WASH. Cypress, Patchouli & Orange

AE0220 GREEN BAMBOO HAND THERAPY SET. Cypress, Patchouli & Orange