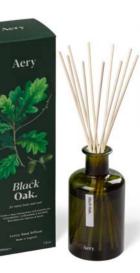

### BLACK OAK. AE0070 Cedarwood, Cardamom & Nutmeg

CITRUS TONIC. AE0023 Lime, Bergamot & Mandarin

BONSAI TREE. AE0024 Blrch Sap, Orange & Yuzu

HERBAL TEA. AE0069 Chamomile, Lavender & Eucalyptus

GREEN BAMBOO. AE0071 Cypress, Patchouli & Orange

BLACK OAK. AE0237 With essential oils of Cedarwood, Cardamom & Nutmeg

PERFECT GIFTS

Create a verdant paradise