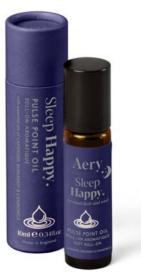

### Pulse Point Oil.

Simply roll onto your pulse points and behind your ears for your daily dose of calm. Pocket sized, perfect for on-the-go use. Find joy in the everyday. 99% natural origin. Free from: Parabens, SLS, Silicones, Colours, Phthalates, GMO, Sulphate. 10ml Glass Roller Balls | 5 Fragrances

HAPPY SPACE. AE0245 Rose, Geranium & Amber

POSITIVE ENERGY. AE0247 Pink Grapefruit, Vetiver & Mint

**SLEEP HAPPY.** AE0249 Lavender, Bergamot & Chamomile

**BEFORE SLEEP.** AE0246 Lavender, Eucalyptus & Cedar