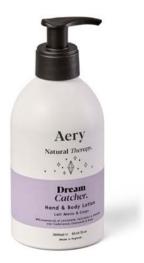

### Aromatherapy Bath & Body.

The same gentle formulas for daily use, our washes and creams have been re-imagined in a brand new sustainable way! Aluminium is infinitely recyclable & super light weight. Available in new gift sets too. Hand & Body Wash created to gently cleanse, and hydrate the skin. Hand & Body Lotion formulated to moisturise and protect. 300ml Aluminium Pump Bottles | 3 Fragrances

HAPPY SPACE HAND & BODY DUO SET. AE0362 2x 300ml Bottles Hand & Body Wash + Hand & Body Lotion with essential oils of Rose, Geranium & Amber

DREAM CATCHER HAND & BODY DUO SET. AE0363 2x 300ml Bottles Hand & Body Wash + Hand & Body Lotion with essential oils of Lavender, Patchouli & Orange

BOTTLE: Made from infinitely recyclable aluminium. PUMP: Made from recycled post consumer waste plastic.

HAPPY SPACE. Hand & Body Wash 300ml AE0282

Hand & Body Lotion 300ml AE0274

DREAM CATCHER. Hand & Body Wash 300ml AE0285

Hand & Body Lotion 300ml AE0276