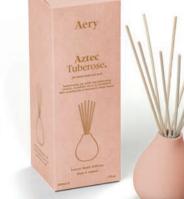

### Fernweh Diffusers.

Our stylish clay pots come with a separate glass jar to decant your Fernweh fragrance into. 200ml Plant-Based Diffusers | Natural Rattan Reeds | Lasts up to 4 months | 8 Fragrances

Rose, Bergamot, Violet & Oudh

AZTEC TUBEROSE. AE0094 Peach, Almond Milk & Tuberose

HIMALAYAN CEDARLEAF AE0096 Cardamom, Cedarleaf, Patchouli & Lemon

NORDIC CEDAR. AE0079 Cedar, Cinnamon, Pepper

INDIAN SANDALWOOD. AE0081 Pink Pepper, Raspberry, Tonka & Tobacco