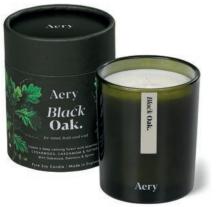

Acry

Aery

Bonsai Tree.

Tropical Magnolia & Hibiscus

-----

TOMATO LEAF. AE0382 Heirloom Vines & Fresh Grass

FIG LEAF. AE0013 Black Fig & Vetiver with Cedarwood

BLACK OAK. AE0067 Cedarwood, Cardamom & Nutmeg

BLACK OAK. AE0237 With essential oils of Cedarwood, Cardamom & Nutmeg

PERFECT GIFTS

Create a verdant paradise