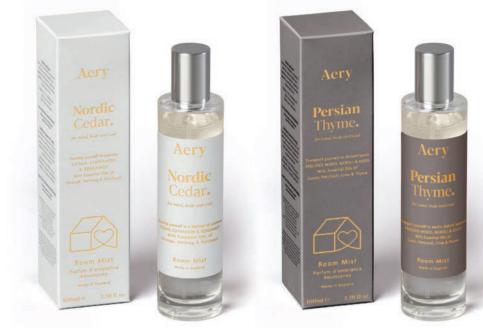

### Room Mists.

Instant mood-boosters that are perfect for bed linens, cushions and curtains. Great for freshening up quickly before guests arrive.

100ml Bottle | 4 Fragrances

NORDIC CEDAR. AE0100 Cedar, Cinnamon & Bergamot

PARISIAN ROSE. AE0102 Rose, Bergamot, Violet & Oudh

42